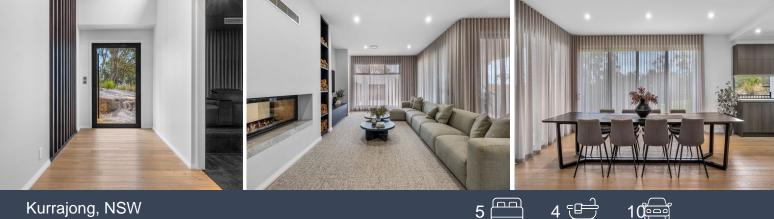

## Kurrajong, NSW

## When Luxury meets Nature

Escape to tranquility at this stunning architectural masterpiece nestled on 10 private acres. Thoughtfully crafted for multi-generational living, this home boasts two main bedrooms, each featuring luxurious ensuites and walk-in robes.

Multiple expansive living areas offer space for everyone, with high-quality inclusions throughout. Enjoy breathtaking views in a home that perfectly blends contemporary elegance with nature.

## Features are many

- Super White Dolimite marble island kitchen bench
- Miele handleless pyrolytic oven + steam oven
- Miele induction cooktop with concealed range hood
- Miele built in coffee machine
- Miele integrated knock to open dishwasher, integrated fridge & freezer
- Butler's pantry with additional fridge/freezer
- Zip tap chilled, boiling and sparkling water