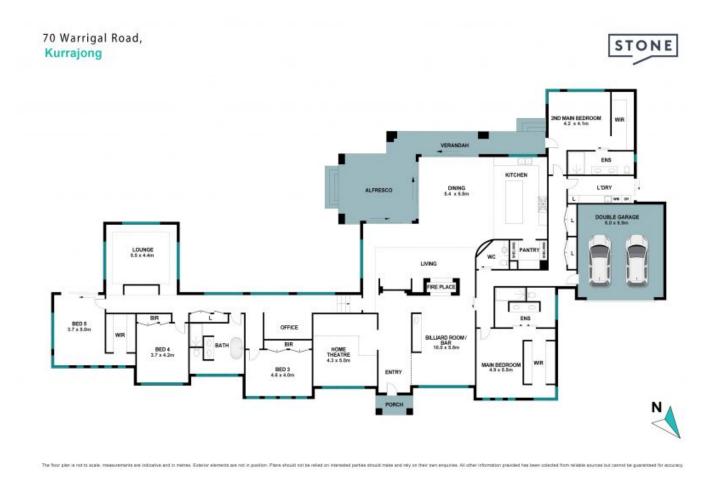

## When Luxury meets Nature

Escape to tranquility at this stunning architectural masterpiece nestled on 10 private acres. Thoughtfully crafted for multi-generational living, this home boasts two main bedrooms, each featuring luxurious ensuites and walk-in robes.

Multiple expansive living areas offer space for everyone, with high-quality inclusions throughout. Enjoy breathtaking views in a home that perfectly blends contemporary elegance with nature.