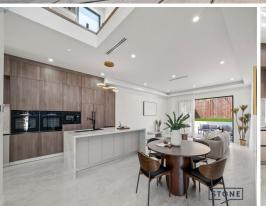

## Key Features:

- Grand entry with high ceilings.

- Spacious open plan living/dining zone seamlessly leading to an undercover alfresco area, including a gas cooktop

- Modern gas kitchen featuring Bosch appliances, stone island bench, and a butler's pantry
- 5 generous sized bedrooms, all with good size built-in wardrobes
- 1 bedroom located downstairs, perfect for parents or guest
- Glamorous bathrooms on both levels with LED mirrors
- Additional study area upstairs, providing flexibility