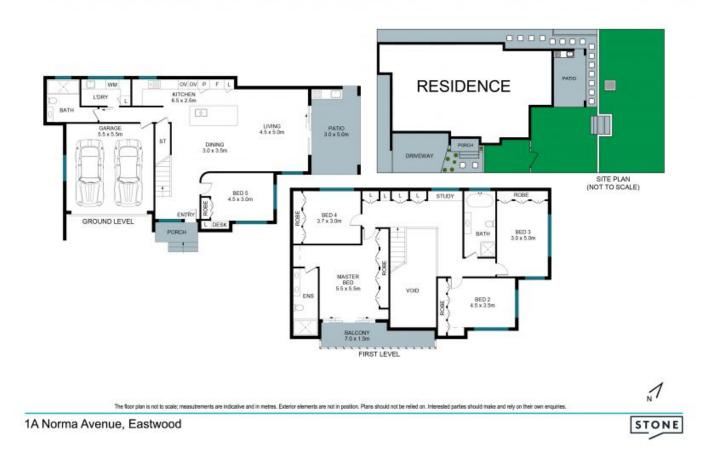

## Key Features:

- Grand entry with high ceilings.

- Spacious open plan living/dining zone seamlessly leading to an undercover alfresco area, including a gas cooktop

- Modern gas kitchen featuring Bosch appliances, stone island bench, and a butler's pantry
- 5 generous sized bedrooms, all with good size built-in wardrobes
- 1 bedroom located downstairs, perfect for parents or guest
- Glamorous bathrooms on both levels with LED mirrors
- Additional study area upstairs, providing flexibility