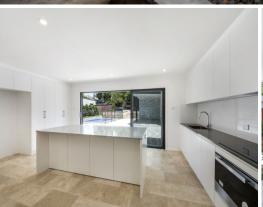

- Master bedroom with luxurious ensuite, walk in robe, study nook, private balcony
- Quality kitchen with Caesar stone benchtop's, soft close doors, and dishwasher
- Outdoor oasis, inground swimming pool, multiple entertaining areas, manicured gardens
- Covered alfresco entertainment overlooking pool and built-in BBQ
- Rental appraisal available on request