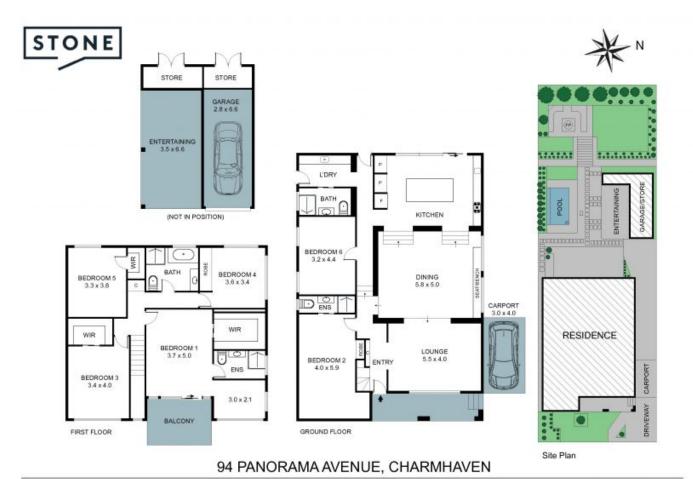

With an unbelievable 6 bedrooms and 4 bathrooms, this abode is perfect for growing families, the astute investor, holiday accommodation or those who simply love to be by the water. You will love spending lazy afternoons by the salt water in ground pool with your family or cozy nights by the firepit. This property simple provides it all! Arrange your inspection today before its too late!

- Master bedroom with luxurious ensuite, walk in robe, study nook, private balcony
- Quality kitchen with Caesar stone benchtop's, soft close doors, and dishwasher
- Outdoor oasis, inground swimming pool, multiple entertaining areas, manicured gardens
- Covered alfresco entertainment overlooking pool and built-in BBQ
- Rental appraisal available on request