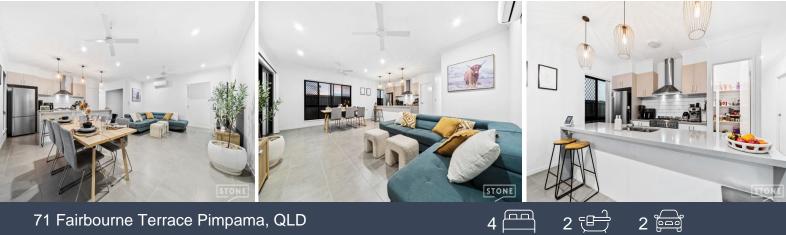

## ...

- Highlights: ...
- Generous 489m2 corner parcel with easy-care lawns
- Scenic green outlooks over never-to-be-built out farmland
- Master ft. walk-in robe, double vanity ensuite
- Main bathroom ft. separate bathtub & shower
- Kitchen ft. gas cooktop, walk-in pantry, plumbed fridge space