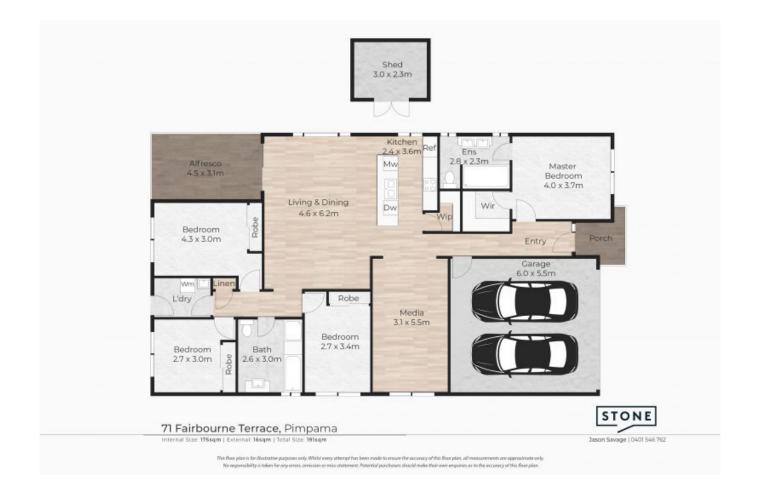

## ...

- Highlights: ...
- Generous 489m2 corner parcel with easy-care lawns
- Scenic green outlooks over never-to-be-built out farmland
- Master ft. walk-in robe, double vanity ensuite
- Main bathroom ft. separate bathtub & shower
- Kitchen ft. gas cooktop, walk-in pantry, plumbed fridge space