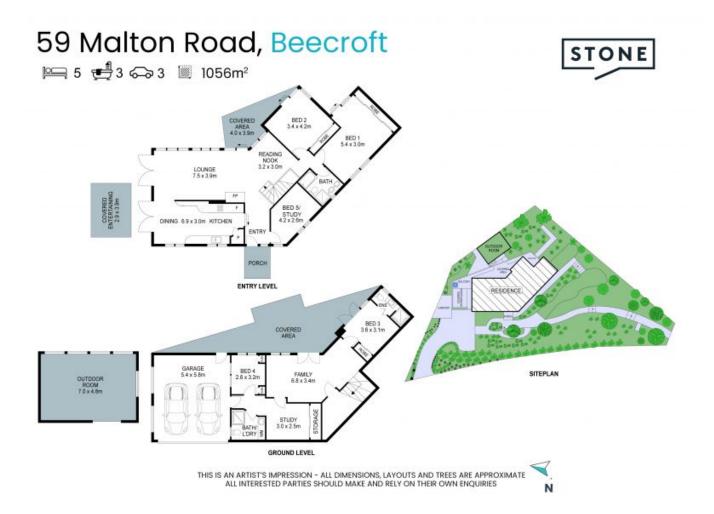

## Stunning family home in east side Beecroft with bush views

Tucked away on one of Beecroft's most prestigious streets, this distinguished residence rests on a 1,056sqm parcel, offering sweeping treetop vistas and a coveted north-facing rear. Crafted for exceptional family living, with multiple alfresco areas for entertaining ease, it's a serene haven just a stroll to Beecroft Village and zoned for Beecroft Public and Cheltenham Girls.

- Quietly concealed and extremely private in an area prized for its lifestyle appeal
- Tightly held for 35 years, offering plenty of room to spread out and unwind
- Spacious living/dining opens to an extensive semi-covered wraparound balcony
- Teenage/family lounge plus an excellent multipurpose outdoor retreat with heaters
- Chic kitchen with a gas cooktop, wall oven, timber bench, and Miele dishwasher
- Four sizeable bedrooms with BIRs, two with balcony access, one with ensuite
- Three stylishly renovated bathrooms, main features bathtub and double vanity
- Peaceful, landscaped garden and sundeck alive with the sound of local birdlife