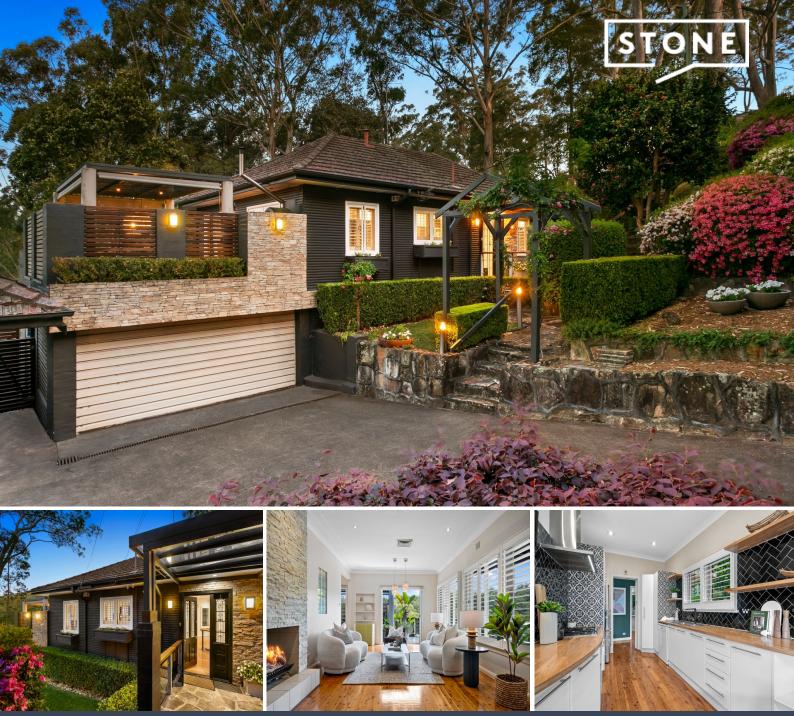

## Stunning family home in east side Beecroft with bush views

Tucked away on one of Beecroft's most prestigious streets, this distinguished residence rests on a 1,056sqm parcel, offering sweeping treetop vistas and a coveted north-facing rear. Crafted for exceptional family living, with multiple alfresco areas for entertaining ease, it's a serene haven just a stroll to Beecroft Village and zoned for Beecroft Public and Cheltenham Girls.

- Quietly concealed and extremely private in an area prized for its lifestyle appeal
- Tightly held for 35 years, offering plenty of room to spread out and unwind
- Spacious living/dining opens to an extensive semi-covered wraparound balcony
- Teenage/family lounge plus an excellent multipurpose outdoor retreat with heaters
- Chic kitchen with a gas cooktop, wall oven, timber bench, and Miele dishwasher
- Four sizeable bedrooms with BIRs, two with balcony access, one with ensuite
- Three stylishly renovated bathrooms, main features bathtub and double vanity
- Peaceful, landscaped garden and sundeck alive with the sound of local birdlife