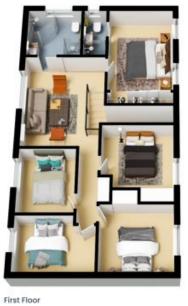

- Open plan, light-filled, spacious main living and dining with split system  $\mbox{a}/\mbox{c}$
- Good size second upstairs living area with split system a/c, large attic storage
- Generous electric kitchen w/dishwasher, lots of bench space and casual dining
- Four bedrooms, optional fifth bedroom/study, three w/built-ins, main w/ensuite
- Under-stair storage, landscaped gardens, solar panels, north facing aspect
- Impressive alfresco dining, inground swimming pool, cabana with projector screen
   Double garage w/internal access, extra parking in front, garden shed, side access
- Family-friendly location easily accessible to local schools, buses and Menai Central

The floor plan is not to scale; measurements are indicative and in metres. Exterior elements are not in position. Plans should not be relied on.
Interested parties should make and rely on their own enquiries. All other information provided has been collected from reliable sources but cannot be guaranteed for accuracy.