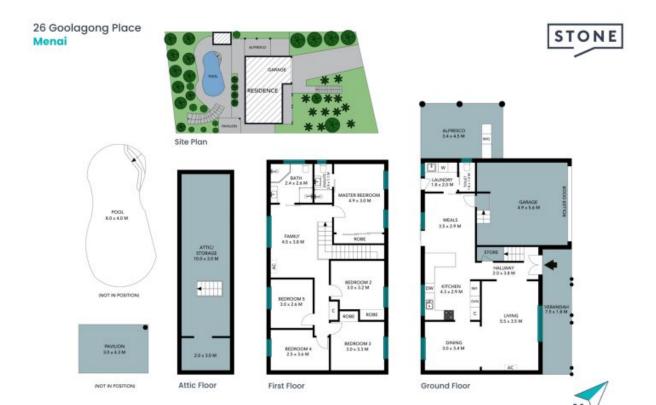

The floor plan is not to scale; measurements are indicative and in metres. Exterior elements are not in position. Plans should not be relied on.
Interested parties should make and rely on their own enquiries. All other information provided has been collected from reliable sources but cannot be guaranteed for accuracy.

## 26 Goolagong Place Menai

Ground Floor

The floor plan is not to scale; measurements are indicative and in metres. All features included in this 3D plan are for inspiration purposes only.

This is not an exact replica of the property or the position of exterior elements. Plans should not be relied on. Interested parties should make and rely on their own enquiries.