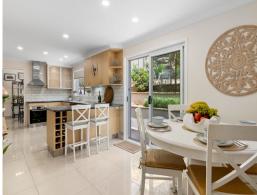

## Spacious and flexible family living and entertaining

This contemporary family home with a captivating bush outlook offers flexible and functional living. Ideal for families and entertaining, it features two spacious living areas, a private backyard with an alfresco dining, an inground swimming pool and a covered cabana area with a projector screen. Nestled in a quiet cul-de-sac, it's conveniently located close to local schools, shops & Menai central.

- Open plan, light-filled, spacious main living and dining with split system  $\mbox{a}/\mbox{c}$
- Good size second upstairs living area with split system a/c, large attic storage
- Generous electric kitchen w/dishwasher, lots of bench space and casual dining
- Four bedrooms, optional fifth bedroom/study, three w/built-ins, main w/ensuite
- Under-stair storage, landscaped gardens, solar panels, north facing aspect
- Impressive alfresco dining, inground swimming pool, cabana with projector screen
   Double garage w/internal access, extra parking in front, garden shed, side access
- Family-friendly location easily accessible to local schools, buses and Menai Central