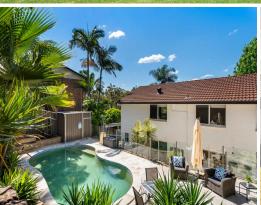

## Spacious and flexible family living and entertaining

This contemporary family home with a captivating bush outlook offers flexible and functional living. Ideal for families and entertaining, it features two spacious living areas, a private backyard with an alfresco dining, an inground swimming pool and a covered cabana area with a projector screen. Nestled in a quiet cul-de-sac, it's conveniently located close to local schools, shops & Menai central.

- Open plan, light-filled, spacious main living and dining with split system  $\mbox{a}/\mbox{c}$
- Good size second upstairs living area with split system a/c, large attic storage
- Generous electric kitchen w/dishwasher, lots of bench space and casual dining
- Four bedrooms, optional fifth bedroom/study, three w/built-ins, main w/ensuite
- Under-stair storage, landscaped gardens, solar panels, north facing aspect
- Impressive alfresco dining, inground swimming pool, cabana with projector screen
   Double garage w/internal access, extra parking in front, garden shed, side access
- Family-friendly location easily accessible to local schools, buses and Menai Central