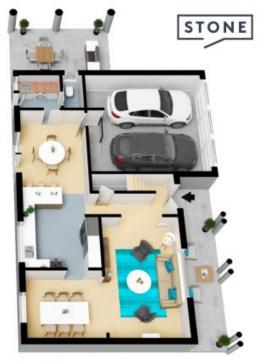

- Open plan, light-filled, spacious main living and dining with split system  $\mbox{a}/\mbox{c}$
- Good size second upstairs living area with split system a/c, large attic storage
- Generous electric kitchen w/dishwasher, lots of bench space and casual dining
- Four bedrooms, optional fifth bedroom/study, three w/built-ins, main w/ensuite
- Under-stair storage, landscaped gardens, solar panels, north facing aspect
- Impressive alfresco dining, inground swimming pool, cabana with projector screen
   Double garage w/internal access, extra parking in front, garden shed, side access
- Family-friendly location easily accessible to local schools, buses and Menai Central

The floor plan is not to scale; measurements are indicative and in metres. Exterior elements are not in position. Plans should not be relied on.
Interested parties should make and rely on their own enquiries. All other information provided has been collected from reliable sources but cannot be guaranteed for accuracy.

## 26 Goolagong Place Menai

Ground Floor

The floor plan is not to scale; measurements are indicative and in metres. All features included in this 3D plan are for inspiration purposes only.

This is not an exact replica of the property or the position of exterior elements. Plans should not be relied on. Interested parties should make and rely on their own enquiries.