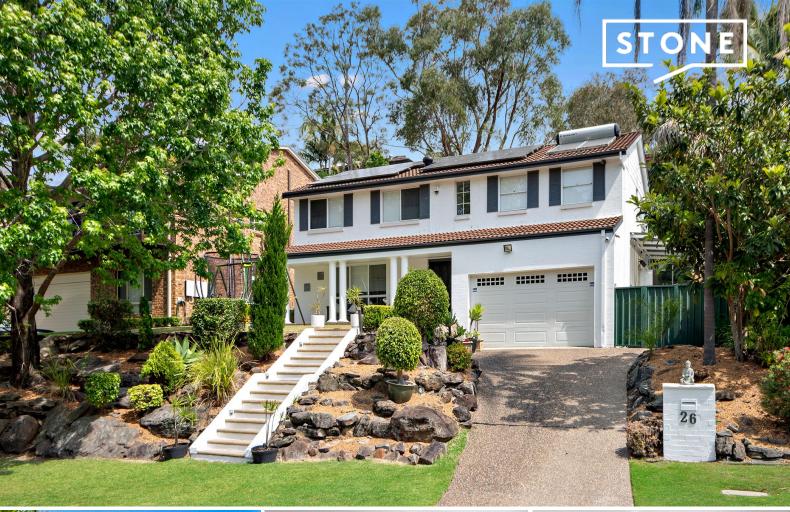

26 Goolagong Place Menai, NSW

2 🖽

\_\_\_\_\_

## Spacious and flexible family living and entertaining

This contemporary family home with a captivating bush outlook offers flexible and functional living. Ideal for families and entertaining, it features two spacious living areas, a private backyard with an alfresco dining, an inground swimming pool and a covered cabana area with a projector screen. Nestled in a quiet cul-de-sac, it's conveniently located close to local schools, shops & Menai central.

- Open plan, light-filled, spacious main living and dining with split system  $\mbox{a}/\mbox{c}$
- Good size second upstairs living area with split system a/c, large attic storage
- Generous electric kitchen w/dishwasher, lots of bench space and casual dining
- Four bedrooms, optional fifth bedroom/study, three w/built-ins, main w/ensuite
- Under-stair storage, landscaped gardens, solar panels, north facing aspect
- Impressive alfresco dining, inground swimming pool, cabana with projector screen
   Double garage w/internal access, extra parking in front, garden shed, side access
- Family-friendly location easily accessible to local schools, buses and Menai Central