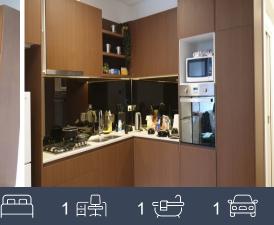

## Features:

- \*1 bedroom with Built-in Wardrobe
- \*Multi-Purpose room for study as a bonus
- \*Modern Bathroom with Mirror cabinet
- \*Gourmet Kitchen with High-Quality Appliances and GAS Cooktop
- \*Open Living Area with LED lights to Sunny Balcony
- \*Quality Dishwasher