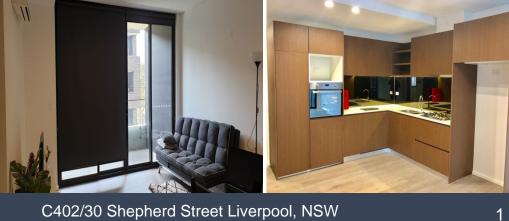

## C402/30 Shepherd Street Liverpool, NSW

## MODERN APARTMENT 1 BEDROOM + STUDY ROOM

Apply Online to https://t-app.com.au/stonemaroubra

This modern Apartment is located in level 4, open space combined lounge & dining area.

Walk along Georges River to Train Station, shopping, and Schools.

## Features:

- \*1 bedroom with Built-in Wardrobe
- \*Multi-Purpose room for study as a bonus
- \*Modern Bathroom with Mirror cabinet
- \*Gourmet Kitchen with High-Quality Appliances and GAS Cooktop
- \*Open Living Area with LED lights to Sunny Balcony
- \*Quality Dishwasher