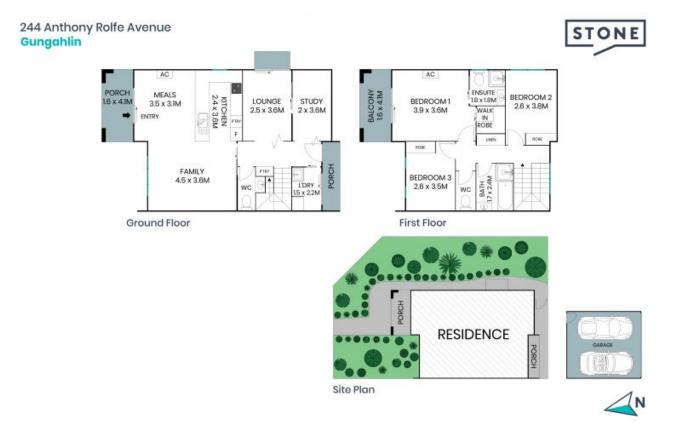

## 244 Anthony Rolfe Avenue Gungahlin

| Inspect: | Saturday, 9th November 2024 1:45 - 2:15 |
|----------|-----------------------------------------|
|          |                                         |

Price:

3

\$845,000+

2 년

The site plan and floor plan are not to scale; measurements are indicative and in metres. Bushes and trees are placed for illustration purposes. Plans should not be relied on. Interested parties should make and rely on their own enquiries. All other information provided has been collected from reliable sources but cannot be guaranteed for accuracy.