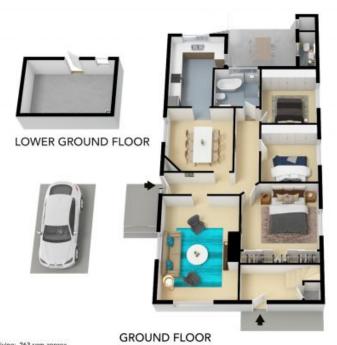

## Golden opportunity to secure both upper & lower duplex

Presenting a rare opportunity to secure a full upper & lower duplex comprising two spacious 146sqm (approx.) three-bedroom apartments in a prime lifestyle location, this substantial property is packed with potential and versatility. With each apartment offering house-like proportions and renovated kitchens and bathrooms, this fantastic property offers a range of enticing opportunities including renting out one and living in the other, combining the two to create one spacious home or rebuilding - the property also offers future development potential, with provisional plans in place (all STCA).

## Lower duplex:

- Original features including high decorative ceilings, fireplace surround, ceiling roses and leadlight window
- Soaring 3m ceilings

Inspect: Saturday, 19th October 2024 11:00 - 11:30

**Price:** Contact Agent **Council Rates:** \$519.90 p/q