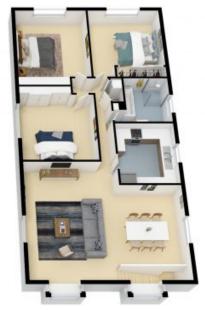

**Chris Lewis** 0431 179 861

Louise Ashdown 0414 764 108

2ND FLOOR

Internal Living: 263 sqm approx External Living: 28 sqm approx Total Living Area: 291 sqm approx

24 Angle Street, Balgowlah

Internal Living: 263 sqm approx External Living: 28 sqm approx Total Living Area: 291 sqm approx