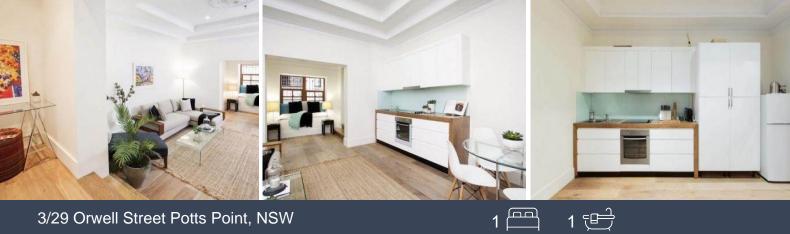

## 3/29 Orwell Street Potts Point, NSW

## Stylish Inner City Studio

Street Parking Only Please NO Pets Allowed NB: Un-furnished - Photos are for Marketing Purposes Only

Set in a convenient location right in the heart of Potts Point, this stylish renovated inner city pad is positioned amongst vibrant cafes & entertainment Offering a superb layout and bright, modern interiors It's on the doorstep of Llankelly Place's dining hub and Macleay Street's designer boutiques, public transport and eateries It presents an enviable inner-city lifestyle, only 2km from the CBD and a 5minute walk

to the train station

Open Kitchen & Living Space - Fridge Supplied High Ornate Character Ceilings Bathroom with Oversized Shower Separate Bedroom Space with Fold Away Bed & Mattress Secure Building with Intercom Access **Communal Laundry Facilities** 