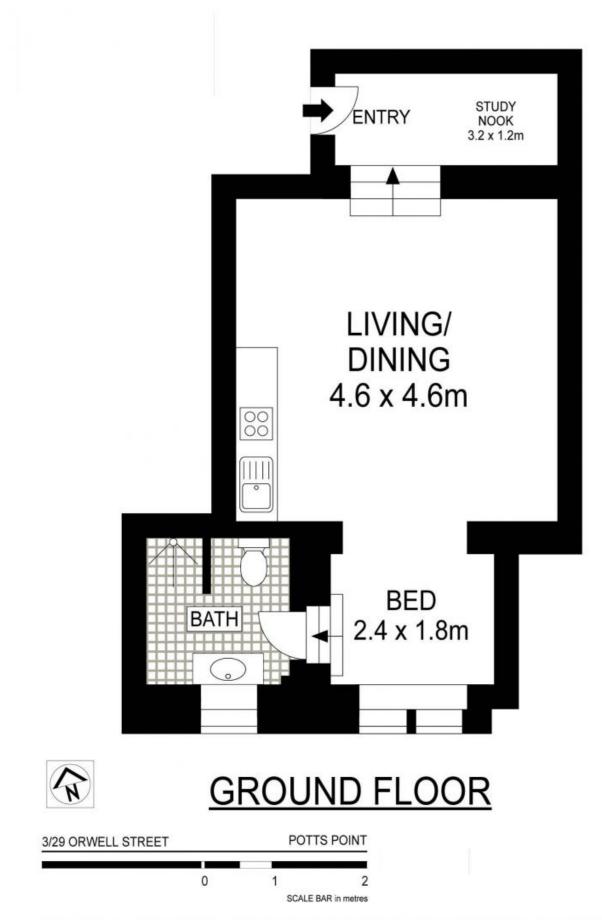

## Stylish Inner City Studio

Street Parking Only Please NO Pets Allowed NB: Un-furnished - Photos are for Marketing Purposes Only

Set in a convenient location right in the heart of Potts Point, this stylish renovated inner city pad is positioned amongst vibrant cafes & entertainment Offering a superb layout and bright, modern interiors It's on the doorstep of Llankelly Place's dining hub and Macleay Street's designer boutiques, public transport and eateries It presents an enviable inner-city lifestyle, only 2km from the CBD and a 5minute walk

to the train station

Open Kitchen & Living Space - Fridge Supplied High Ornate Character Ceilings Bathroom with Oversized Shower Separate Bedroom Space with Fold Away Bed & Mattress Secure Building with Intercom Access **Communal Laundry Facilities** 