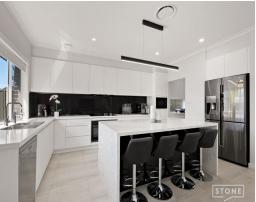

The heart of the home is an open-plan living and dining area that effortlessly blends style and functionality, creating an ideal space for hosting family and friends. Enjoy beautiful hybrid flooring throughout the first floor. The gourmet kitchen is a chef's dream, equipped with high-end appliances and stunning finishes including a 40mm stone bench top that elevate your culinary experience.