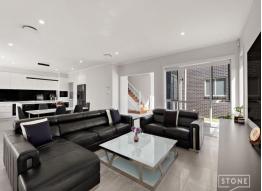

The heart of the home is an open-plan living and dining area that effortlessly blends style and functionality, creating an ideal space for hosting family and friends. Enjoy beautiful hybrid flooring throughout the first floor. The gourmet kitchen is a chef's dream, equipped with high-end appliances and stunning finishes including a 40mm stone bench top that elevate your culinary experience.