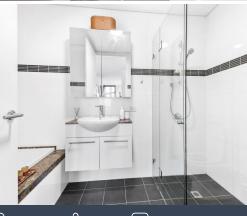

## Large Contemporary Indulgence

- Secure entry with level lift access
- 2 large bedrooms with built-ins and A/C
- Sleek Caesarstone gas kitchen, integrated Smeg appliances
- Sun-filled living room and dining space
- extra-large and private balcony overlooking gardens
- Stylish bathroom with a bathtub, marble finishes
- Internal laundry
- Secure undercover parking and visitor parking + storage cage available if needed