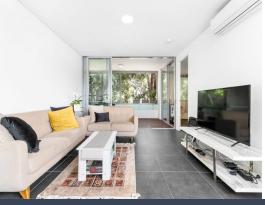

## Large Contemporary Indulgence

- Secure entry with level lift access
- 2 large bedrooms with built-ins and A/C
- Sleek Caesarstone gas kitchen, integrated Smeg appliances
- Sun-filled living room and dining space
- extra-large and private balcony overlooking gardens
- Stylish bathroom with a bathtub, marble finishes
- Internal laundry
- Secure undercover parking and visitor parking + storage cage available if needed