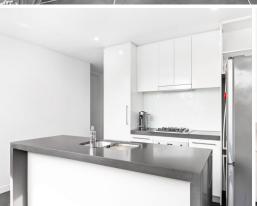

## Large Contemporary Indulgence

- Secure entry with level lift access
- 2 large bedrooms with built-ins and A/C
- Sleek Caesarstone gas kitchen, integrated Smeg appliances
- Sun-filled living room and dining space
- extra-large and private balcony overlooking gardens
- Stylish bathroom with a bathtub, marble finishes
- Internal laundry
- Secure undercover parking and visitor parking + storage cage available if needed