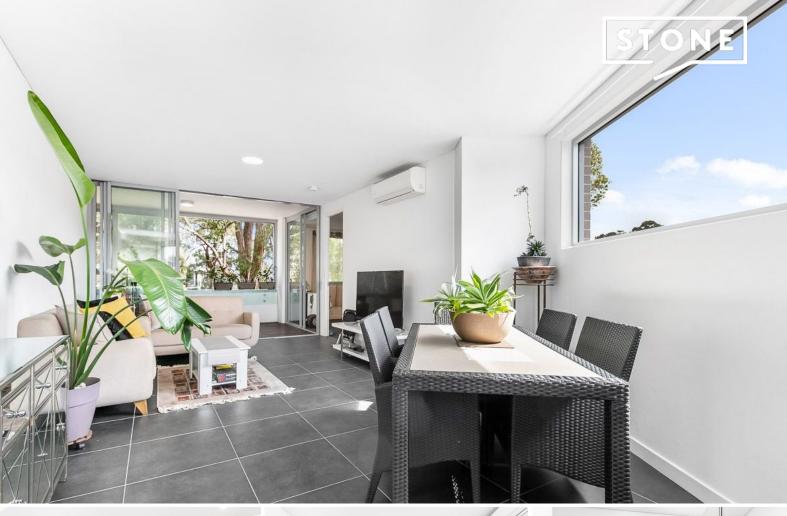

## Large Contemporary Indulgence

- Secure entry with level lift access
- 2 large bedrooms with built-ins and A/C
- Sleek Caesarstone gas kitchen, integrated Smeg appliances
- Sun-filled living room and dining space
- extra-large and private balcony overlooking gardens
- Stylish bathroom with a bathtub, marble finishes
- Internal laundry
- Secure undercover parking and visitor parking + storage cage available if needed