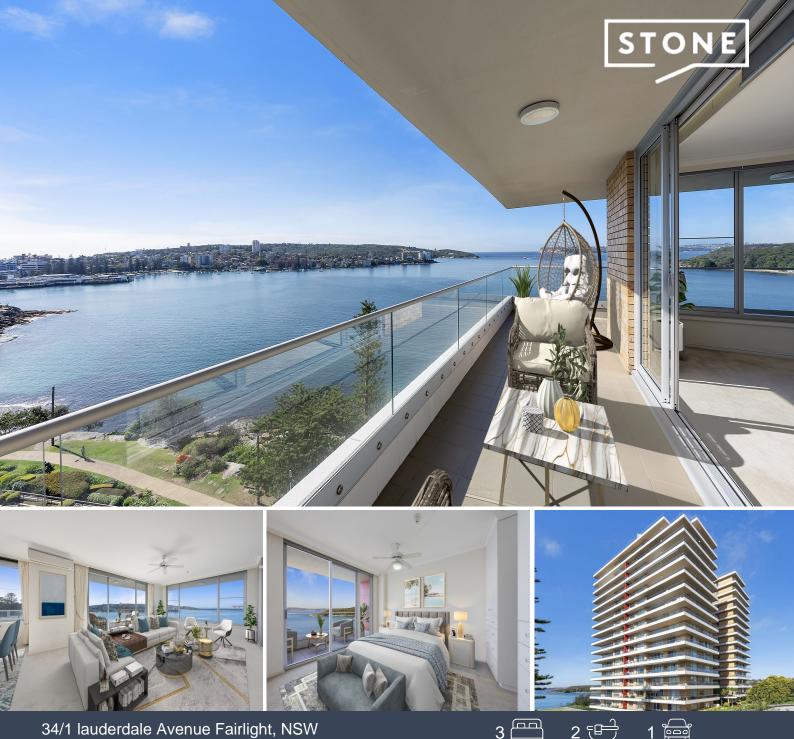

## Prestigious Three-Bedroom Waterfront Apartment

With breath-taking panoramic views extending from Sydney Harbour to Manly, this beautifully spacious apartment offers an unmatched lifestyle with penthouse-like proportions. Perched above the serene Fairlight Beach, this sun-filled retreat is located in one of the area's most prestigious security buildings, directly adjoining the scenic harbourfront reserve. Available for a flexible lease of 4 to 6 months, this exclusive opportunity combines luxurious living with an idyllic waterfront setting.

- The expansive open-plan living and dining areas that flow seamlessly onto a large sunlit balcony, perfect for entertaining with sweeping ocean views as your backdrop.

- Sunlight flooding the interiors throughout the day, thanks to the apartment's multiple aspects.

-A spacious master bedroom with built-in wardrobes, ensuite and opening onto the wrap around balcony with stunning water views.

Price: Deposit Taken! Bond: \$8,000 Available Date: 18/10/2024

3

2

Nathan McKeown 0449 841 991