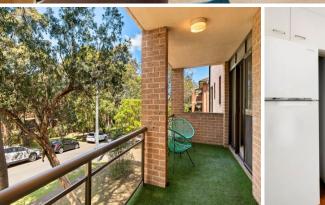

- Spacious open-plan living and dining area with air conditioning for comfort
- Large balcony offering peaceful leafy views, ideal for quiet relaxation
- Well-appointed kitchen with plenty of storage space and adjoining laundry
- Generous bedrooms include built-in wardrobes and ample natural light
- Main bedroom features a ceiling fan and a calming, private atmosphere
- Family bathroom with separate bath and shower, plus a convenient WC
- Tandem garage offers additional loft storage, perfect for unit living
- Ideally located near Engadine town centre, transport and quality schools