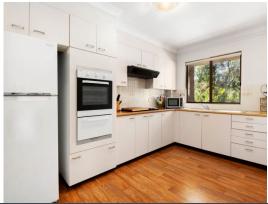

- Spacious open-plan living and dining area with air conditioning for comfort
- Large balcony offering peaceful leafy views, ideal for quiet relaxation
- Well-appointed kitchen with plenty of storage space and adjoining laundry
- Generous bedrooms include built-in wardrobes and ample natural light
- Main bedroom features a ceiling fan and a calming, private atmosphere
- Family bathroom with separate bath and shower, plus a convenient WC
- Tandem garage offers additional loft storage, perfect for unit living
- Ideally located near Engadine town centre, transport and quality schools