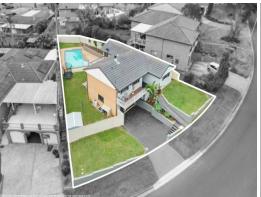

57 Coachwood Crescent Bradbury, NSW

3 🕮

1 🖽

2

- > 3 spacious bedrooms, all with built-in wardrobes
- > Beautifully updated modern bathroom
- > Oversized double garage with Epoxy flooring, ample storage, additional toilet, and setup with water and power
- > Side access for convenience
- > Inviting front deck, perfect for morning coffee
- > Rear deck offering amazing scenic views for entertaining
- > Sparkling in-ground pool, perfect for summer
- > Stylish kitchen with stone benchtop, 900mm freestanding oven, and dishwasher
- > Open-plan living area with timber floors and wood fireplace
- > Ducted air-conditioning