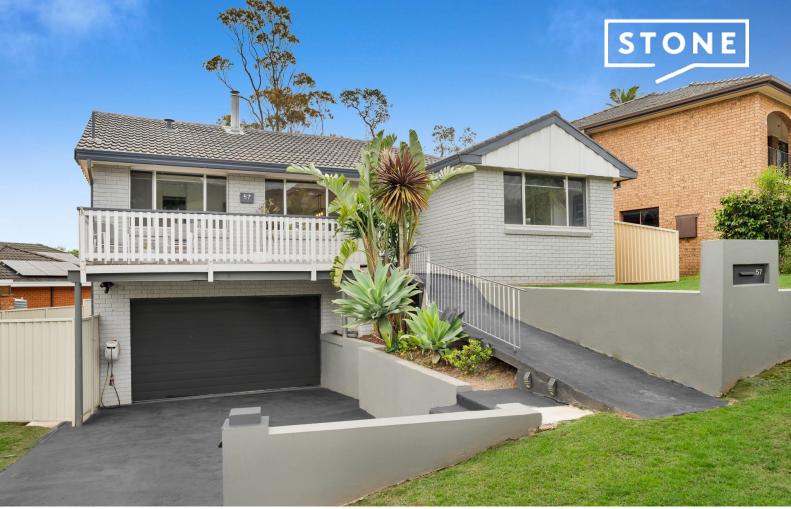

57 Coachwood Crescent Bradbury, NSW

3 🕮

1 🖽

2

## Welcome home

Discover the perfect blend of space, style, and comfort at 57 Coachwood Crescent, Bradbury.

This beautifully presented 3-bedroom home offers everything your family could need, from modern interiors to outdoor entertaining spaces with stunning views.

- > 3 spacious bedrooms, all with built-in wardrobes
- > Beautifully updated modern bathroom
- > Oversized double garage with Epoxy flooring, ample storage, additional toilet, and setup with water and power
- > Side access for convenience
- > Inviting front deck, perfect for morning coffee
- > Rear deck offering amazing scenic views for entertaining
- > Sparkling in-ground pool, perfect for summer
- > Stylish kitchen with stone benchtop, 900mm freestanding oven, and dishwasher
- > Open-plan living area with timber floors and wood fireplace
- > Ducted air-conditioning