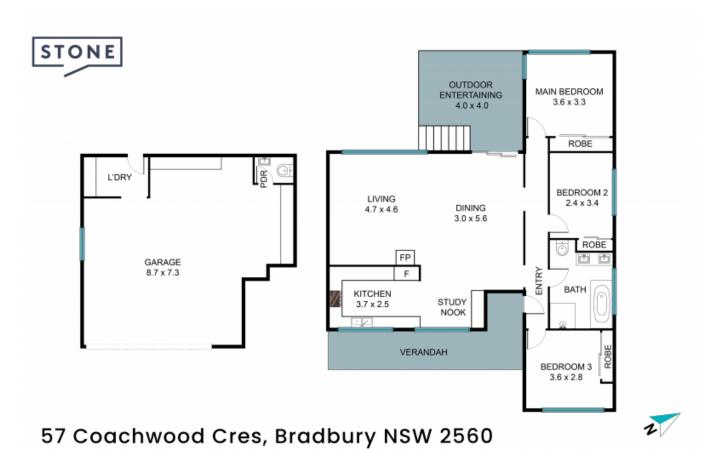

Price:

\$890,000 - \$970,000

Anthony Grima
0421 228 414

Rebecca Philp 0403 613 271

••

The floor plan is not to scale, measurements and in metres. Exterior elements are not in position. Plans should not be relied on. Interested parties should make and rely on their own enquiries. All other information provided has been collected from reliable sources but cannot be guaranteed for accuracy.