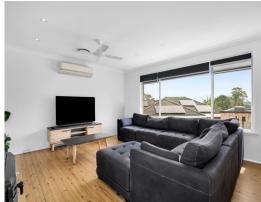

57 Coachwood Crescent Bradbury, NSW

3 🕮

1 🖽

2

- > 3 spacious bedrooms, all with built-in wardrobes
- > Beautifully updated modern bathroom
- > Oversized double garage with Epoxy flooring, ample storage, additional toilet, and setup with water and power
- > Side access for convenience
- > Inviting front deck, perfect for morning coffee
- > Rear deck offering amazing scenic views for entertaining
- > Sparkling in-ground pool, perfect for summer
- > Stylish kitchen with stone benchtop, 900mm freestanding oven, and dishwasher
- > Open-plan living area with timber floors and wood fireplace
- > Ducted air-conditioning