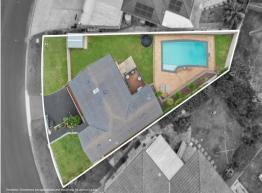

57 Coachwood Crescent Bradbury, NSW

3 🕮

1 🖽

2

- > 3 spacious bedrooms, all with built-in wardrobes
- > Beautifully updated modern bathroom
- > Oversized double garage with Epoxy flooring, ample storage, additional toilet, and setup with water and power
- > Side access for convenience
- > Inviting front deck, perfect for morning coffee
- > Rear deck offering amazing scenic views for entertaining
- > Sparkling in-ground pool, perfect for summer
- > Stylish kitchen with stone benchtop, 900mm freestanding oven, and dishwasher
- > Open-plan living area with timber floors and wood fireplace
- > Ducted air-conditioning