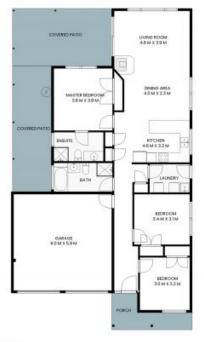

## 14 Richard Avenue MARDI

INTERNAL: 110sqm EXTERNAL: 41sqm

PLEASE NOTE: These Floorplan + Site Plans have been generated for marketing purposes and are to be used as a guide only. While all care is taken, no guarantee can be given in respect of accuracy, sizes and dimensions are approximate, actual may vary.