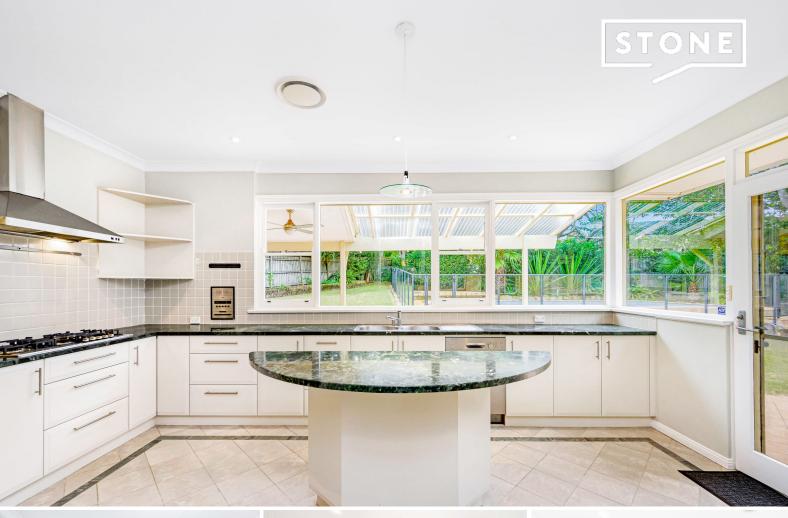

## Resort-style family oasis

This refined single-level family home offers resort-style living, set within beautifully landscaped gardens featuring a pool. The residence boasts spacious, light-filled interiors, with both formal and informal living areas, a sophisticated marble kitchen, and an opulent master suite. Expansive district views, including the Chatswood skyline, with refreshing summer breezes. Conveniently located near prestigious schools, transport links, and amenities, this home perfectly balances comfort, convenience, and outdoor leisure.

## Features include:

- Formal and informal living spaces enhanced by large windows that fill the home with natural light
- Marble kitchen with modern appliances, overlooking the pool
- Luxurious master suite with a conservatory, walk-in wardrobe, and ensuite featuring a heated towel rail
- Four additional generously sized bedrooms, all with built-in wardrobes
- Three well-appointed bathrooms
- Double garage