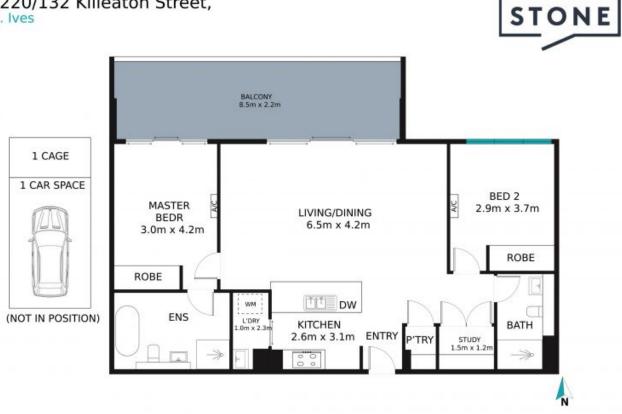

## Unit 220/132 Killeaton Street, Street. Ives

The site plan and floor plan are not to scale; measurements are indicative and in meters. Bushes and trees are placed for illustration purposes. Plans should not be relied on. Interested parties should make and rely on their own enquirie. All other information provided has been collected from reliable sources but cannot be guaranteed for accuracy.