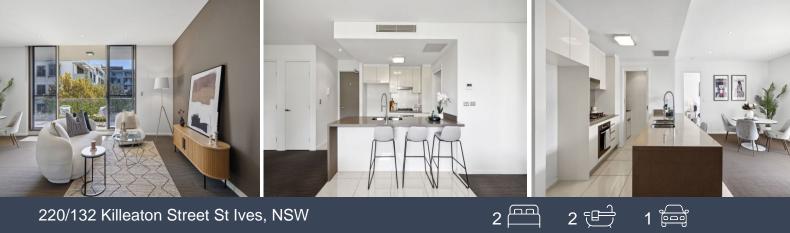

## Luxurious two-bedroom apartment in ideally convenient location

Enjoying an elevated north-facing position overlooking beautifully kept gardens, this whisper-quiet two-bedroom apartment is well-appointed within the renowned 'Alcove' development. With spacious open-plan living, exquisite indoor-outdoor entertaining, and access to a pool, spa, and fully-equipped gym, you can easily walk to buses, St Ives Village, St Ives Park Public, St Ives High and Brigidine College.

## Features include:

- Open-plan living areas provide exceptional indoor-outdoor connectivity, complemented by a versatile study nook

- Gas kitchen with premium Caesarstone waterfall benchtops, spacious breakfast bar, and ample pantry storage

- Two well-proportioned bedrooms with mirrored built-in robes; master includes an ensuite and access to the balcony

- Two stylish, fully-tiled bathrooms with rainfall showers; ensuite features a freestanding bath for added luxury