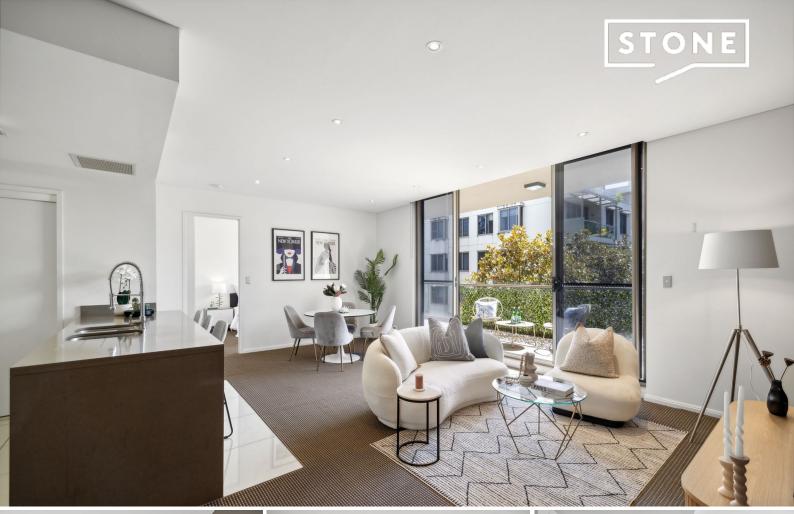

## Luxurious two-bedroom apartment in ideally convenient location

Enjoying an elevated north-facing position overlooking beautifully kept gardens, this whisper-quiet two-bedroom apartment is well-appointed within the renowned 'Alcove' development. With spacious open-plan living, exquisite indoor-outdoor entertaining, and access to a pool, spa, and fully-equipped gym, you can easily walk to buses, St Ives Village, St Ives Park Public, St Ives High and Brigidine College.

## Features include:

- Open-plan living areas provide exceptional indoor-outdoor connectivity, complemented by a versatile study nook

- Gas kitchen with premium Caesarstone waterfall benchtops, spacious breakfast bar, and ample pantry storage

- Two well-proportioned bedrooms with mirrored built-in robes; master includes an ensuite and access to the balcony

- Two stylish, fully-tiled bathrooms with rainfall showers; ensuite features a freestanding bath for added luxury