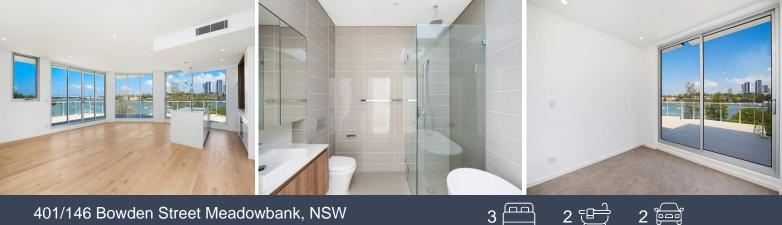

## Breathtaking, never to be built out water views

Apartment 401 features an incredible amount of internal space plus balcony/terrace areas and offers breathtaking, never to be built out water views from its exclusive foreshore position. A superb high end luxury apartment in the most exclusive, waterfront development in Meadowbank.

## Apartment features:

Expansive open plan living/dining area with brand new timber floors throughout flowing onto balcony/terrace areas

High end gourmet kitchen with Miele appliances, stone bench tops, gas cooktop, ample storage, breakfast bar and Vintec wine fridge

Three spacious bedrooms all with built in robes and ensuite bathroom to master bedroom

Separate laundry Double security parking...

Available Date: 18/10/2024

Deposit taken

\$4,800

Price:

Bond:

Sheree Davies 0421 144 022