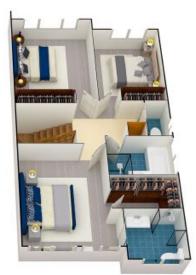

## 2/107 Lexcen Avenue Nicholls PORCH 4.5 x 1.2m BEDROOM 2 3.3 x 4JM KITCHEN 28 x 2.9M BEDROOM 3 2.7 x 3.4M FAMILY 3.3 x 4.1M WC ► ST DINING 27 x 3.4M LINEN BATH 2.6 × 17M LIVING 3.8 x 4.3M BEDROOM 1 3.5 x 4.3M RESIDENCE WALK-IN ROBE ENSUITE 23 x 2M Upper Floor PORCH 16 x 16M Site Plan Lower Floor

The site plan and floor plan are not to scale; measurements are indicative and in metres. Bushes and trees are placed for illustration purposes. Plans should not be relied on, interested parties should make and rely on their own enquiries. All other information provided has been collected from reliable sources but cannot be guaranteed for accuracy.

## 2/107 Lexcen Avenue Nicholls

Upper Floor

The floor plan is not to scale; measurements are indicative and in metres. All features included in this 8D plan are for inspiration purposes only.

This is not an exact replica of the property or the position of exterior elements. Plans should not be relied on Interested parties should make and rely on their own enquiries.