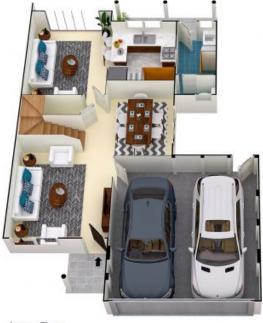

## 2/107 Lexcen Avenue Nicholls PORCH 4.5 x 1.2m BEDROOM 2 3.3 x 4JM KITCHEN 28 x 2.9M BEDROOM 3 2.7 x 3.4M FAMILY 3.3 x 4.1M WC ► ST DINING 27 x 3.4M LINEN BATH 2.6 × 17M LIVING 3.8 x 4.3M BEDROOM 1 3.5 x 4.3M RESIDENCE WALK-IN ROBE ENSUITE 23 x 2M Upper Floor PORCH 16 x 16M Site Plan Lower Floor

The site plan and floor plan are not to scale; measurements are indicative and in metres. Bushes and trees are placed for illustration purposes. Plans should not be relied on, interested parties should make and rely on their own enquiries. All other information provided has been collected from reliable sources but cannot be guaranteed for accuracy.