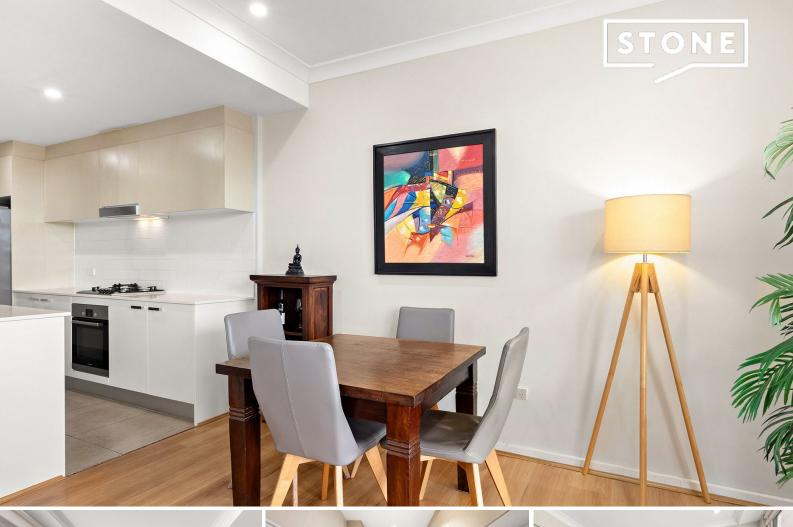

> Combined living and dining area with floor to ceiling glazing and split system air conditioning

> Main bedroom has an ensuite and access to the balcony

> Second bedroom with built in robe

> Painted in a neutral colour palette and with hybrid flooring throughout the main living area

> Large galley kitchen boasts 'BOSCH' appliances including dishwasher, gas cook top and Caesar stone benchtops

> Two car parking spaces and one caged storage space

> Lift access is provided along with a communal roof terrace that can be utilised all year round