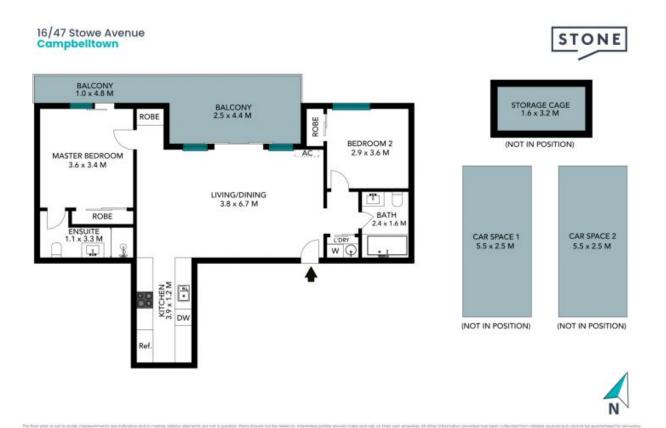

> Combined living and dining area with floor to ceiling glazing and split system air conditioning

> Main bedroom has an ensuite and access to the balcony

> Second bedroom with built in robe

> Painted in a neutral colour palette and with hybrid flooring throughout the main living area

> Large galley kitchen boasts 'BOSCH' appliances including dishwasher, gas cook top and Caesar stone benchtops

> Two car parking spaces and one caged storage space

> Lift access is provided along with a communal roof terrace that can be utilised all year round

## Michelle Balabka 0419 473 253

2 户

Saturday, 9th November 2024 10:00 - 10:30

**Russell Wyer** 0414 867 707

16/47 Stowe Avenue Campbelltown

The floor plan is not to scale; measurements are indicative and in metres. All features included in this 3D plan are for inspiration purposes only. This is not an exact replica of the property or the position of exterior elements. Plans should not be relied on. Interested parties should make and rely on their own enquiries.