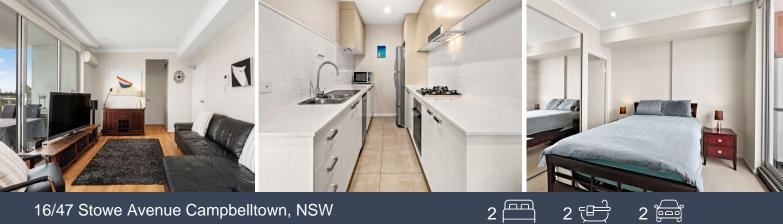

## 16/47 Stowe Avenue Campbelltown, NSW

> Combined living and dining area with floor to ceiling glazing and split system air conditioning

> Main bedroom has an ensuite and access to the balcony

> Second bedroom with built in robe

> Painted in a neutral colour palette and with hybrid flooring throughout the main living area

> Large galley kitchen boasts 'BOSCH' appliances including dishwasher, gas cook top and Caesar stone benchtops

> Two car parking spaces and one caged storage space

> Lift access is provided along with a communal roof terrace that can be utilised all year round