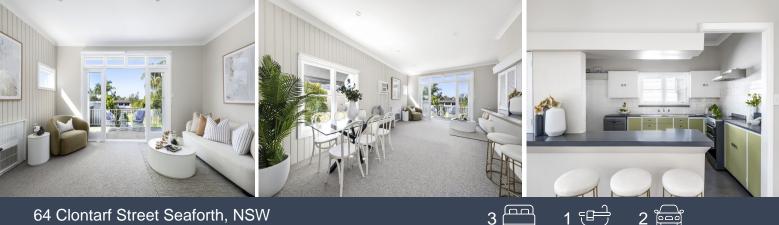

- Bright, breezy interiors create a relaxed coastal holiday vibe.
- Spacious living and dining areas flow seamlessly to a wide rear terrace.
- Leafy district views stretch to Norfolk pines and the tip of St Patrick's, Manly
- Modern open-plan kitchen with timber bench seating, ceramic cooktop, and dishwasher.

- Generous double bedrooms, sunny main with built-ins and ceiling fan - Large home office with custom timber wall unit and integrated desks Immaculate near-original bathroom, internal laundry with powder room

## 64 Clontarf Street Seaforth