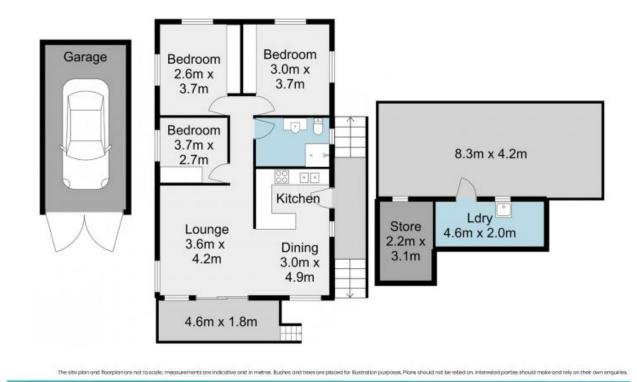

- Low maintenance 506sqm block with Lmr2 Low-Medium Density Residential
- Incredible potential
- Hardwood timber frame and flooring
- 2.7m high ceilings throughout
- Large 6x3m Shed/workshop
- Fully fenced pet friendly yard with side access
- Close to Shops, Schools and public transport
- Everton Park State School & Everton Park State High School catchments

This home offers:

ഫി

3

Price:

John Bradley 0410 454 718

For Sale Now

2 🎰

55 Buller Street, Everton Park