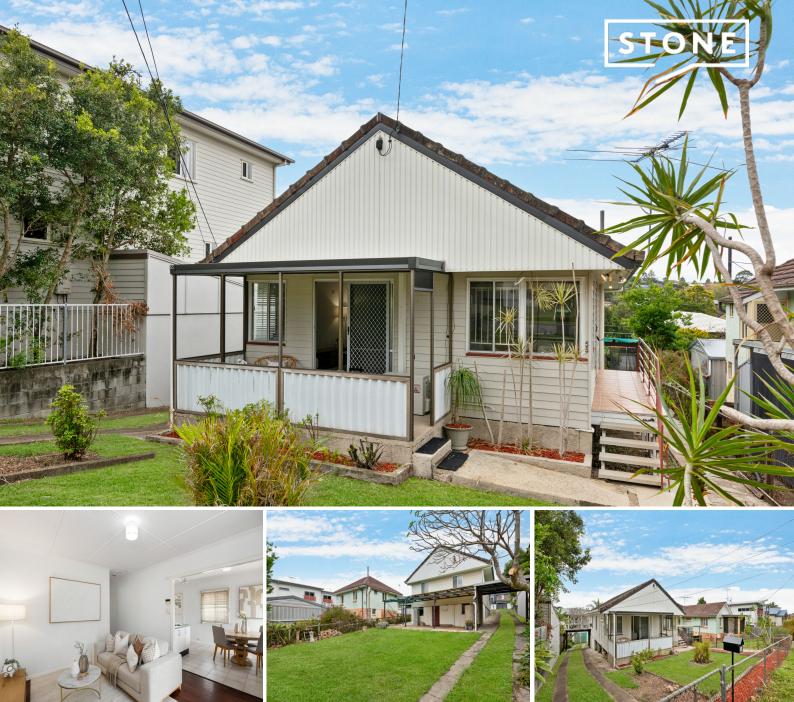

55 Buller Street Everton Park, QLD

## Family home with Position and Potential

This home is set on an elevated block, in a quiet and peaceful street just a short stroll from every convience including sports fields, playgrounds and parkland including kedron brook bikeway. Only minutes' walk from dining at the Lane Way at Everton Park or Brookside shopping centre and close proximity to public transport options. This tidy home will fulfil the family's needs.

- Low maintenance 506sqm block with Lmr2 Low-Medium Density Residential
- Incredible potential
- Hardwood timber frame and flooring
- 2.7m high ceilings throughout
- Large 6x3m Shed/workshop
- Fully fenced pet friendly yard with side access
- Close to Shops, Schools and public transport
- Everton Park State School & Everton Park State High School catchments

This home offers:

ഫി

3

Price:

John Bradley 0410 454 718

For Sale Now

2 🎰

55 Buller Street, Everton Park