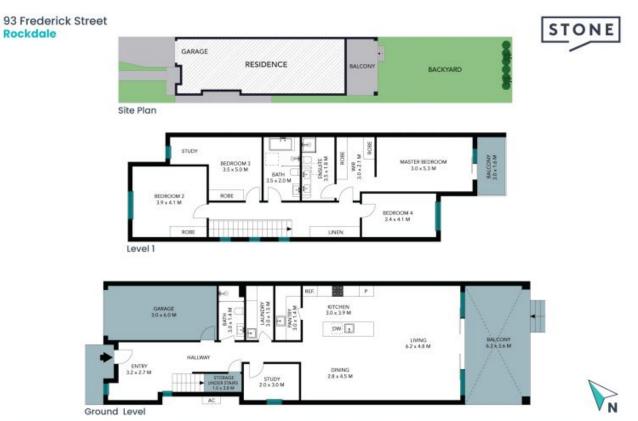

## 93 Frederick Street Rockdale

-Brand-new duplex across two light-filled levels

The site plan and floor plan are not to scale; measurements are indicative and in metres. Bushes and trees are placed for illustration purposes. Plans should not be relied on. Interested parties should make and rely on their own enquiries. All other information provided has been collected from reliable sources but cannot be guaranteed for accuracy.

Upstairs, the homeowner is treated to city views from the master suite's balcony, alongside a dreamy walk-in robe and ensuite. The three additional bedrooms are joined by a downstairs study, offering the flexibility of a play space or guest room.