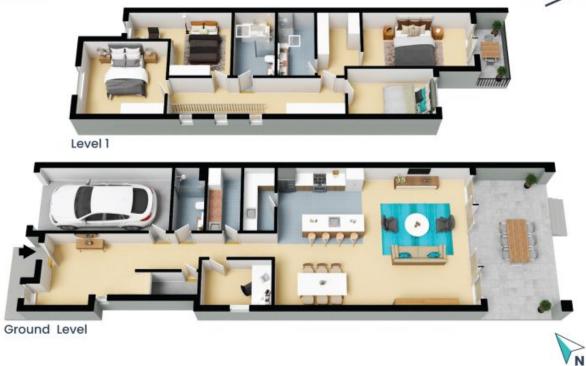

## STONE

The floor plan is not to scale; measurements are indicative and in metres. All features included in this 3D plan are for inspiration purposes only. This is not an exact replica of the property or the position of exterior elements. Plans should not be relied on. Interested parties should make and rely on their own enquiries.

Upstairs, the homeowner is treated to city views from the master suite's balcony, alongside a dreamy walk-in robe and ensuite. The three additional bedrooms are joined by a downstairs study, offering the flexibility of a play space or guest room.