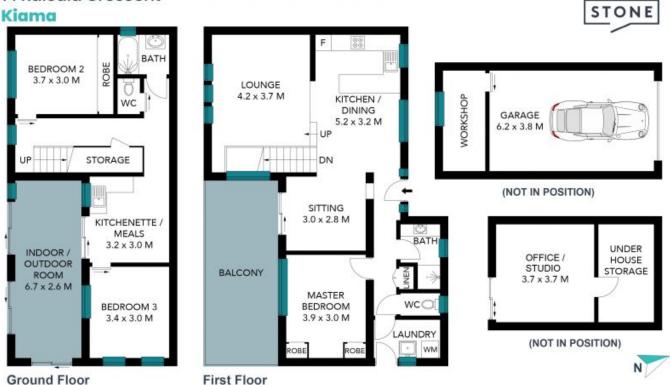

## 14 Kaleula Crescent Kiama

The site plan and floor plan are not to scale; measurements are indicative and in metres. Bushes and trees are placed for illustration purposes. Plans should not be relied on. Interested parties should make and rely on their own enquiries. All other information provided has been collected from reliable sources but cannot be guaranteed for accuracy.