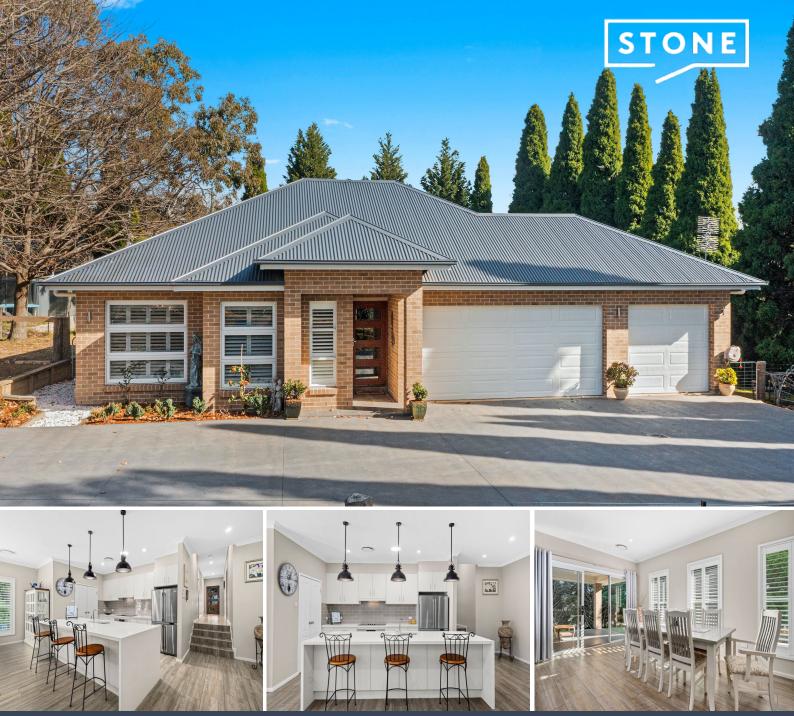

3 Torulosa Drive Moss Vale, NSW

## Style and Sophistication

Exuding contemporary elegance and subtle sophistication, all it takes is one step inside this generously proportioned residence to discover a home that shines with supreme quality and style. Every detail has been carefully considered to promote ease of living and a lifestyle that you will love.

Entertaining is effortless with a superb kitchen that overlooks the spacious living and dining zones, which in turn flows onto a private alfresco terrace featuring electric outdoor blinds. A media room, rumpus area, home office and five sizeable bedrooms ensure plenty of room for everyone, while the garden surrounds are remarkably easy care, and reinforce the essence of low maintenance living this beautiful home provides.

Adding to the appeal is its location, privately nestled in a battle-axe position, within easy reach of Moss Vale's many amenities, schools and shops.

- . Newly installed hardwood double entry gates
- . New carpet throughout