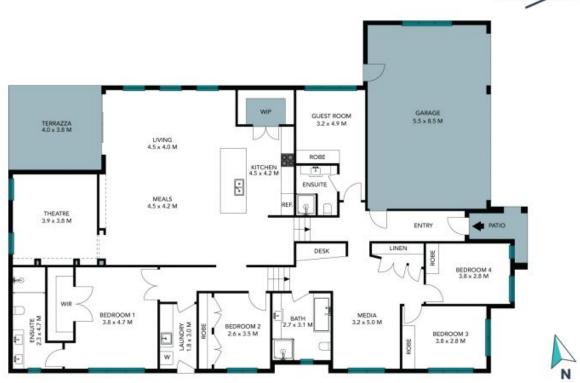

**Inspect:** Saturday, 19th October 2024 2:00 - 2:30

Price: Price Guide \$1,550,000

The floor plan is not to scale; measurements are indicative and in metres. All features included in this 3D plan are for inspiration purposes only.

This is not an exact replica of the property or the position of exterior elements. Plans should not be relied an. Interested parties should make and rely on their own enquiries.

The Foor pion is risd to scalar, measurements are indicative crist in making. Deletin elements are with in position. Plans already and not be indicated by measurements are indicative crist in making. Deletin elements are indicated and in making. Deletin elements are indicated and in the indicated and in the indicated and indicated and in the indicated and indicate