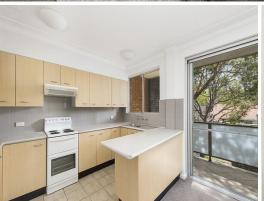

## Deposit taken - Security two bedroom apartment

Two bedroom apartment in a security complex centrally located to shops and transport.

Combined lounge and dining
Updated open plan kitchen
Both bedrooms with built-ins
Bathroom with separate bath and shower
Balcony
Internal laundry
Lock up car space