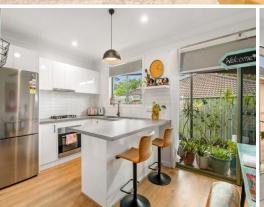

- Single level layout reveals open living and dining zones with easy outdoor flow
- Expansive private yard, perfect for entertaining, outdoor family gatherings or a pet
- Gas equipped kitchen fitted with quality appliances and ample bench space
- Three bedrooms, two with generous built-in wardrobes, full bathroom appointed with modern vanity plus shower bath
- Renovated throughout including updated kitchen and bathroom, new plantation shutters and roller blinds, flooring, lighting, fans, shade sail, and updated electrical board and fixtures
- Air conditioning, linen storage, garden shed and laundry
- Secure lock-up garage with automatic door and convenient internal access