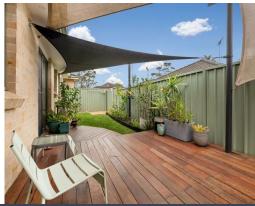

- Single level layout reveals open living and dining zones with easy outdoor flow
- Expansive private yard, perfect for entertaining, outdoor family gatherings or a pet
- Gas equipped kitchen fitted with quality appliances and ample bench space
- Three bedrooms, two with generous built-in wardrobes, full bathroom appointed with modern vanity plus shower bath
- Renovated throughout including updated kitchen and bathroom, new plantation shutters and roller blinds, flooring, lighting, fans, shade sail, and updated electrical board and fixtures
- Air conditioning, linen storage, garden shed and laundry
- Secure lock-up garage with automatic door and convenient internal access