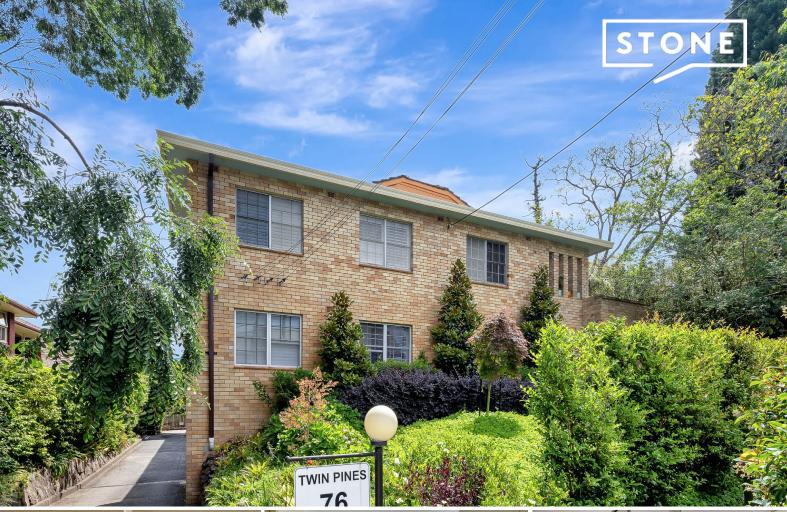

1/76 Beecroft Road Beecroft, NSW

2 🕮

1 閏

## **Convenient Location**

This ground floor 2 bedroom unit is located at the rear of the block, approximately 260 meters to Beecroft Primary School, approx. 1.4 km to Cheltenham Girl and approx.500 meters to Beecroft Railway Station.