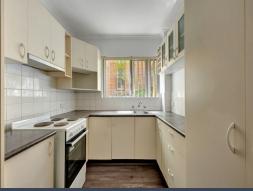

- Freshly painted!
- New flooring!
- New Blinds!
- Two good size bedrooms
- Combined lounge & dining
- Access to Balcony from living room & bedroom 2
- Well appointed kitchen with electric cooking & plenty of storage
- Bathroom with shower & bath