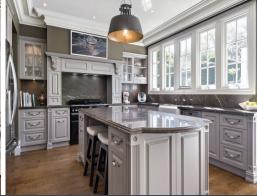

- Inspired Chateau Architects design enhanced with world-class designer finishes
- The separate living zones of this home are magnificent in size and practicality
- Italian marble island kitchen with premium European appliances and butlers pantry
- Palatial master suite with robe/dressing room, ensuite and balcony with district outlook
- Home office/library with lobby, guest wing, opulent bathrooms, state-of-the-art finishes
- Poolside cabana, patio with BBQ and pizza oven, putting green and landscaped gardens