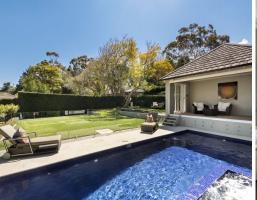

- Inspired Chateau Architects design enhanced with world-class designer finishes
- The separate living zones of this home are magnificent in size and practicality
- Italian marble island kitchen with premium European appliances and butlers pantry
- Palatial master suite with robe/dressing room, ensuite and balcony with district outlook
- Home office/library with lobby, guest wing, opulent bathrooms, state-of-the-art finishes
- Poolside cabana, patio with BBQ and pizza oven, putting green and landscaped gardens