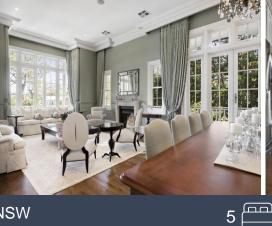

- Inspired Chateau Architects design enhanced with world-class designer finishes
- The separate living zones of this home are magnificent in size and practicality
- Italian marble island kitchen with premium European appliances and butlers pantry
- Palatial master suite with robe/dressing room, ensuite and balcony with district outlook
- Home office/library with lobby, guest wing, opulent bathrooms, state-of-the-art finishes
- Poolside cabana, patio with BBQ and pizza oven, putting green and landscaped gardens