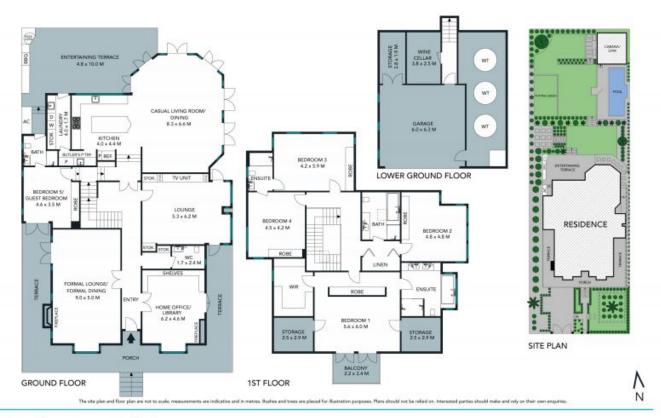

Inspect: Saturday, 19th October 2024 10:00 - 10:30

**Price:** Contact Agent **Council Rates:** \$1,303.00 p/q

Water Rates: \$173.00 p/q

Maria Cassarino 0411 818 093

**Lauren Sudol** 0438 138 675

The floor plan is not to scale; measurements are indicative and in metres. All features included in this 3D plan are for inspiration purposes only. This is not an exect replica of the property or the position of exterior elements. Plans should not be reflect on, interested parties should make and rely on their own enquiries

## 48 Grandview Grove, Seaforth

stonerealestate.com.au Produced by DIAKRIT