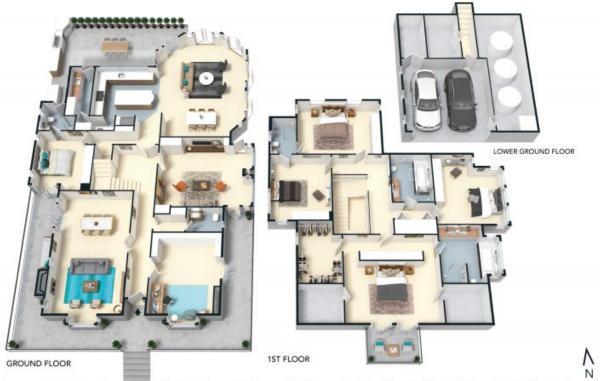

Inspect: Saturday, 19th October 2024 10:00 - 10:30

**Price:** Contact Agent **Council Rates:** \$1,303.00 p/q

Water Rates: \$173.00 p/q

Maria Cassarino 0411 818 093

**Lauren Sudol** 0438 138 675

The floor plan is not to scale; measurements are indicative and in metres. All features included in this 3D plan are for inspiration purposes only. This is not an exect replica of the property or the position of exterior elements. Plans should not be reflect on, interested parties should make and rely on their own enquiries

## 48 Grandview Grove, Seaforth

stonerealestate.com.au Produced by DIAKRIT