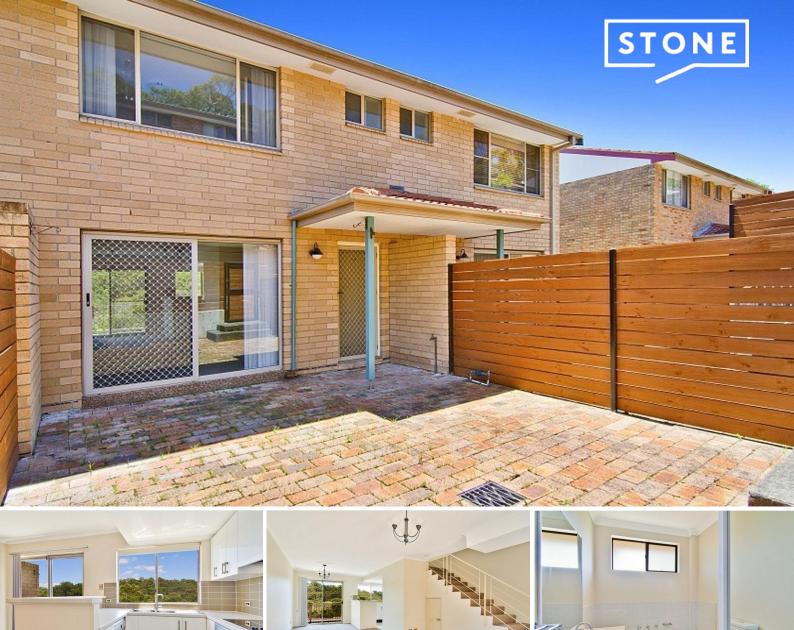

## Bright and spacious townhouse with district views

Discover effortless luxury in this elegantly designed 2-bedroom townhouse. This recently painted immaculately maintained property boasts quality finishes, spacious living areas, and breathtaking outdoor spaces.

- The combined lounge and dining area offer ample space for entertaining, with split system air conditioning for added comfort and plantation shutters.

- The open-plan kitchen is flooded with natural light and features stunning district views, quality appliances, and a dishwasher.

- Upstairs, both bedrooms are equipped with mirrored built-in wardrobes, plantation shutters and carpeted floors, with the master offering a luxurious ensuite and split system air conditioning.

- Enjoy outdoor living in the huge private courtyard, or take in the scenic bush views from the additional balcony.

- Additional features include a single garage, internal laundry with dryer, and access to the indoor pool and gym within the complex.

 Price:
 \$720 per week

 Available Date:
 05/11/2024

2 🙃

Inspect:

Ashleigh Gray 02 8893 2222