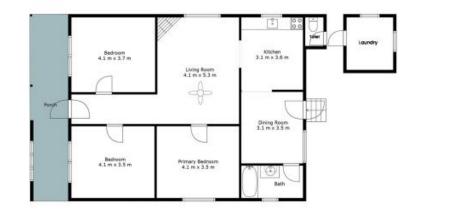

- One owner three bedroom cottage with scope to update and personalise throughout
- Flexible floor plan
- Three generously sized bedrooms
- Fenced and near level 796sqm with side drive access
- 200ms to Weston Primary School
- 2kms to Kurri Kurri shopping/caf? precinct and 2kms to the Hunter Expressway

Water Rates:

\$265.94 p/q

12 Sixth Street Weston

The site plan and floor plan are not to scale; measurements are indicative and in metres. Bushes and trees are placed for illustration purposes. Plans should not be relied an. Interested parties should make and rely on their own enquiries, All other information provided has been collected from reliable sources but cannot be guaranteed for accuracy.