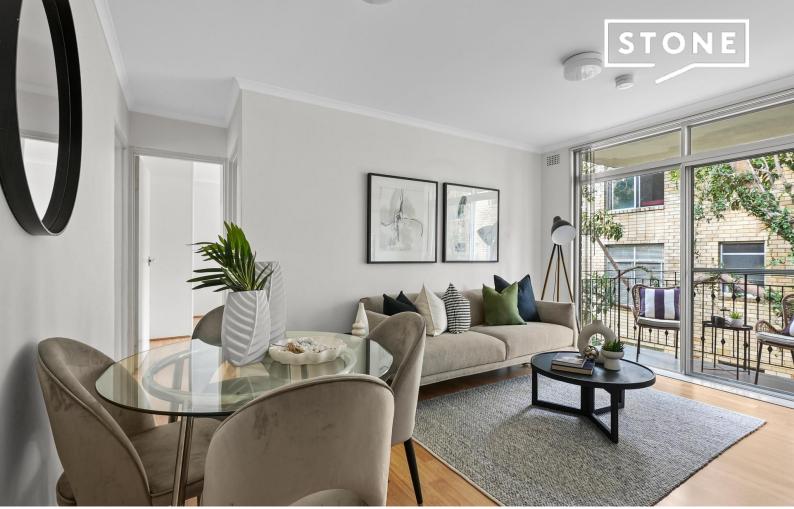

## Fresh Apartment with Stunning City Views

This fresh sundrenched apartment in the heart of Glebe is a hidden gem.

This property features;

- 2 bright spacious bedrooms with built in wardrobe in the main
- Open planned living space & dining
- Updated modern kitchen with stylish finishes including dishwasher and ceramic cook
- top. Fridge also included
- Private balcony with mesmerizing views of the cityscape.

- Bathroom with bath tub and shower combination along with an internal laundry and washer

- Timber floors
- Reverse cycle air conditioning,
- allocated car space.

Price: DEPOSIT TAKEN Bond: \$2,640 Available Date: 18/10/2024