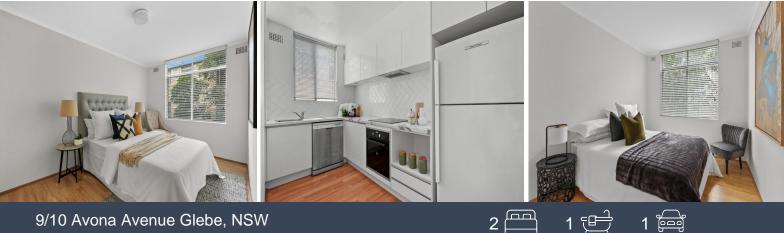

## 9/10 Avona Avenue Glebe, NSW

## Fresh Apartment with Stunning City Views

This fresh sundrenched apartment in the heart of Glebe is a hidden gem.

This property features;

- 2 bright spacious bedrooms with built in wardrobe in the main
- Open planned living space & dining
- Updated modern kitchen with stylish finishes including dishwasher and ceramic cook
- top. Fridge also included
- Private balcony with mesmerizing views of the cityscape.

- Bathroom with bath tub and shower combination along with an internal laundry and washer

- Timber floors
- Reverse cycle air conditioning,
- allocated car space.

Price: DEPOSIT TAKEN Bond: \$2,640 Available Date: 18/10/2024