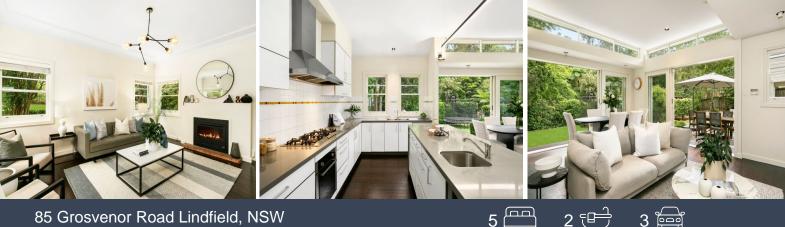

## 85 Grosvenor Road Lindfield, NSW

## Ultimate family home with north to rear position

- Construction certificate approved plans to further uplift the home to spacious 340sqm layout

- Formal lounge with Jetmaster gas fireplace, richly toned timber floors

- Art Deco features including high ceilings, detailed cornices, staircase with elegant wrought balustrade

- Family room and dining open on two sides to entertaining and garden
- Stone kitchen, breakfast bar with waterfall edge, abundant drawer storage
- -Miele gas cooktop, oven, dishwasher, Qasair rangehood, butler's pantry
- Four or five bedrooms as needed, fifth/home office, built-in robes
- Three bedrooms upstairs, fourth downstairs with adjacent bathroom