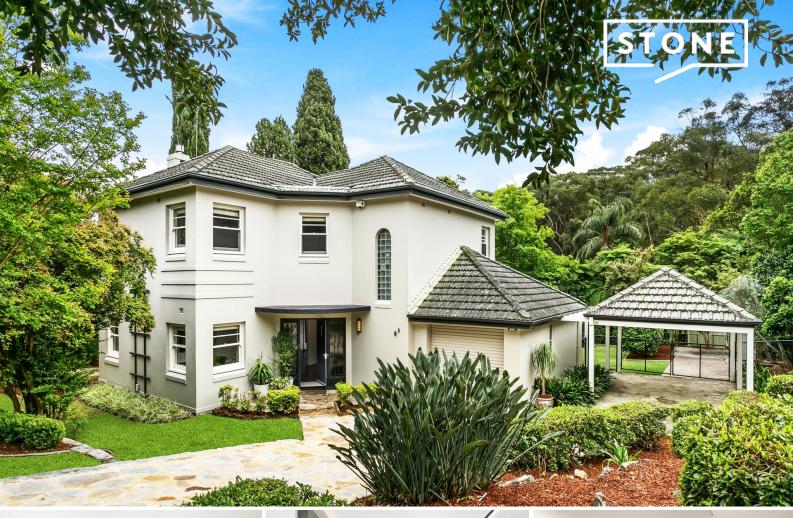

## 85 Grosvenor Road Lindfield, NSW

## Ultimate family home with north to rear position

- Construction certificate approved plans to further uplift the home to spacious 340sqm layout

- Formal lounge with Jetmaster gas fireplace, richly toned timber floors

- Art Deco features including high ceilings, detailed cornices, staircase with elegant wrought balustrade

- Family room and dining open on two sides to entertaining and garden
- Stone kitchen, breakfast bar with waterfall edge, abundant drawer storage
- -Miele gas cooktop, oven, dishwasher, Qasair rangehood, butler's pantry
- Four or five bedrooms as needed, fifth/home office, built-in robes
- Three bedrooms upstairs, fourth downstairs with adjacent bathroom