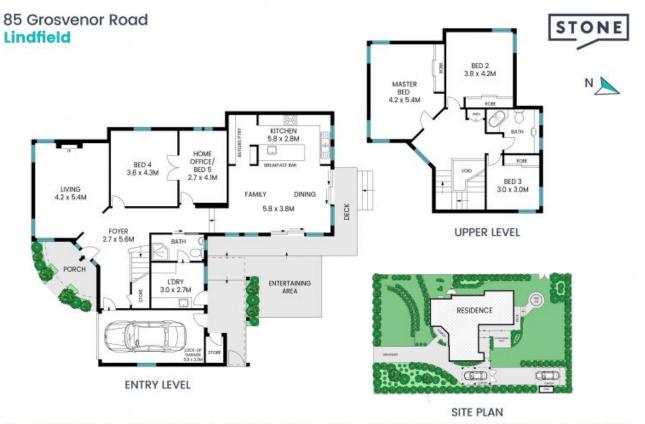

## 85 Grosvenor Road Lindfield, NSW

## Ultimate family home with north to rear position

- Construction certificate approved plans to further uplift the home to spacious 340sqm layout

- Formal lounge with Jetmaster gas fireplace, richly toned timber floors

- Art Deco features including high ceilings, detailed cornices, staircase with elegant wrought balustrade

- Family room and dining open on two sides to entertaining and garden
- Stone kitchen, breakfast bar with waterfall edge, abundant drawer storage
- -Miele gas cooktop, oven, dishwasher, Qasair rangehood, butler's pantry
- Four or five bedrooms as needed, fifth/home office, built-in robes
- Three bedrooms upstairs, fourth downstairs with adjacent bathroom

Price:

Auction Saturday 16th November

**Steven Kourdis** 0402 555 675

**Patrick Haddad** 0466 621 421

The site plan and floor plan are not to scale: measurements are indicative and in metres. Bushes and trees are placed for illustration purposes. Plans should not be relied on. Interested parties should make and rely on their own enquiries. All other information provided has been collected from reliable sources but cannot be guaranteed for accuracy.