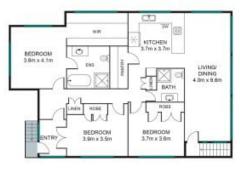

Price:

Offers over \$1,425,000

**Tristan Rowland** 0411 572 970 
 LEVEL 1
 81 SQM

 LEVEL 2
 132 SQM

 EXTERNAL
 69 SQM

 TOTAL
 282 SQM

1 LEVEL 2

Whist every attempt has been made to ensure the ecouracy of the floor plan contamed here, massumments of doors, windows and recess are approximate and no regionshifty is taken for any error, emission or mis-statement. These plans are for representation purposes only