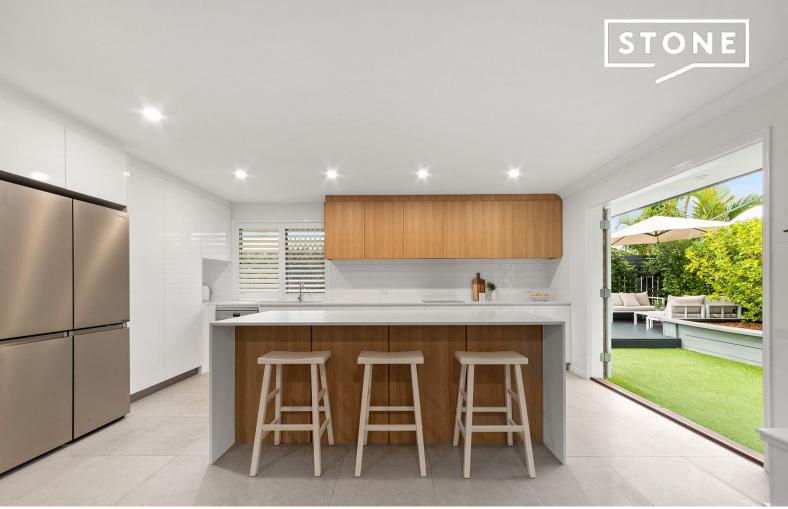

- Spacious lounge/dining room has sleek floor tiles and attractive neutral d?cor
- French doors lead to secure backyard with entertaining deck and synthetic turf
- Bright kitchen equipped with stainless steel smeg appliances, stone island bench
- Good sized bedrooms complemented by stylish bathroom appointed with bathtub
- Master adjoins ensuite with floating vanity, recess offers dual shower heads
- Quality inclusions include plantation shutters, ceiling fans, air conditioning
- Fully fenced 405sqm low maintenance block with automated front sliding gate and intercom personnel entry.