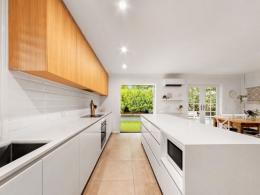

- Spacious lounge/dining room has sleek floor tiles and attractive neutral d?cor
- French doors lead to secure backyard with entertaining deck and synthetic turf
- Bright kitchen equipped with stainless steel smeg appliances, stone island bench
- Good sized bedrooms complemented by stylish bathroom appointed with bathtub
- Master adjoins ensuite with floating vanity, recess offers dual shower heads
- Quality inclusions include plantation shutters, ceiling fans, air conditioning
- Fully fenced 405sqm low maintenance block with automated front sliding gate and intercom personnel entry.