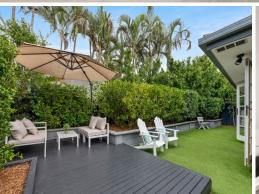

- Spacious lounge/dining room has sleek floor tiles and attractive neutral d?cor
- French doors lead to secure backyard with entertaining deck and synthetic turf
- Bright kitchen equipped with stainless steel smeg appliances, stone island bench
- Good sized bedrooms complemented by stylish bathroom appointed with bathtub
- Master adjoins ensuite with floating vanity, recess offers dual shower heads
- Quality inclusions include plantation shutters, ceiling fans, air conditioning
- Fully fenced 405sqm low maintenance block with automated front sliding gate and intercom personnel entry.