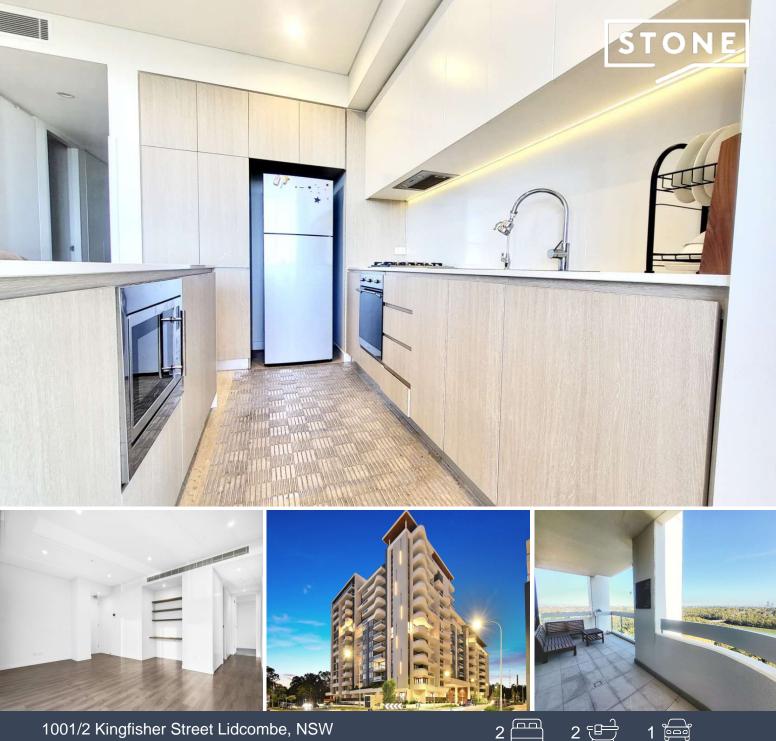

- Spacious two bedrooms both with sky views and balconies.

- Timber-style engineered flooring in the living area and plush grey carpet in the bedrooms.

- Additional built-in study shelves & bench in living area.
- Morden kitchen with central island bench, European appliances and plenty cabinetry.

- Sleek bathrooms with frameless shower screens and main bathroom with an extension bathtub.

- The main balcony boasts breathtaking city views throughout the seasons.

Available Date: 20/10/2024

\$800 pw

Penny Jiang 0406 637 888