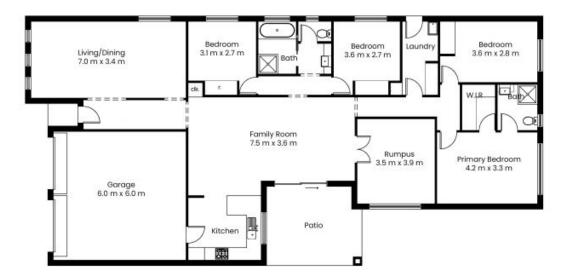

## 15 Carnoustie Way Medowie

The site plan and floor plan are not to scale; measurements are indicative and in metres. Bushes and trees are placed for illustration purposes. Plans should not be relied an. Interested parties should make and rely on their own enquiries. All other information provided has been collected from reliable sources but cannot be guaranteed for accuracy.