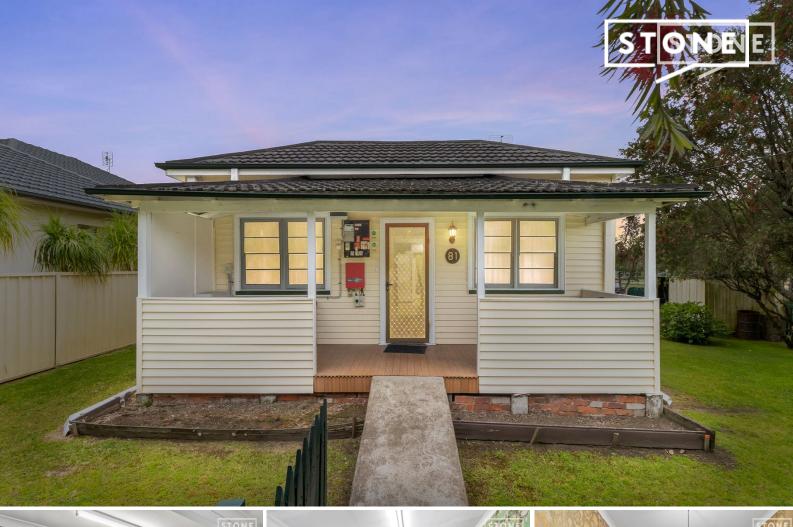

## Well-Kept Entry Two-Bedroom Home on Corner Block in Golden Triangle

Price:

\$465,000 - \$490,000

Welcome to 81 Coronation Street, a well-kept two-bedroom cottage positioned in the golden triangle across from Kurri Kurri Sports Ground, Log of Knowledge Park with a network of paths and only a few blocks back from the main street filled with a selection of shops and eateries.

...

This is an exciting opportunity to secure an entry level home in an incredible location nestled between sporting grounds, parks, walking tracks and an assortment of shops and eateries. This corner block property would suit someone that values the beauty in an eccentric restoration or a first home buyer that is looking for a solid home to add their own personal touches....

- Well-kept two-bedroom cottage on corner block
- Expansive eat-in kitchen with split-system and access to back patio
- Second bathroom and laundry connected to back patio

Renee Bean-Wyper 0403 325 076