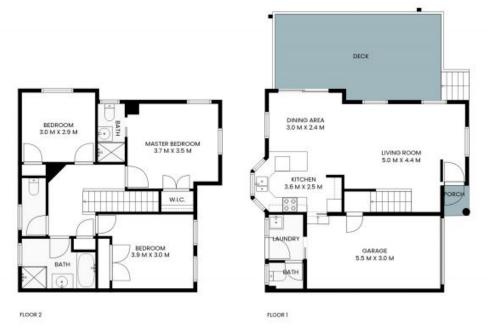

## 4/19 Norfolk Street THE ENTRANCE

INTERNAL: 99sqm EXTERNAL: 40sqm

PLEASE NOTE: These Floorplan + Site Plans have been generated for marketing purposes and are to be used as a guide only. While all care is taken, no guarantee can be given in respect of accuracy, sizes and dimensions are approximate, actual may vary.