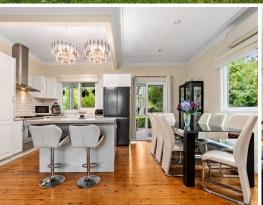

## Charming Family Home with Modern Touches and Future Potential in Prime Location

Set well back from the road, this charming family home offers a quiet and private retreat with expansive open-plan living, showcasing impressive high-quality finishes that blend modern style with traditional charm. You can simply move in and enjoy the space now, with easy options for adding a third bedroom in the future. Highlights include a light-filled living and dining area, a French country-style kitchen with a stone benchtop, a 900mm ILVE 5-burner gas cooker, and a luxurious travertine bathroom featuring a marble vanity and clawfoot bath.