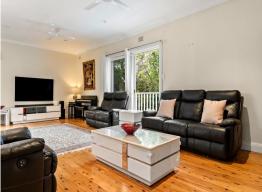

## Charming Family Home with Modern Touches and Future Potential in Prime Location

Set well back from the road, this charming family home offers a quiet and private retreat with expansive open-plan living, showcasing impressive high-quality finishes that blend modern style with traditional charm. You can simply move in and enjoy the space now, with easy options for adding a third bedroom in the future. Highlights include a light-filled living and dining area, a French country-style kitchen with a stone benchtop, a 900mm ILVE 5-burner gas cooker, and a luxurious travertine bathroom featuring a marble vanity and clawfoot bath.

Features;...

- 864sqm of sunny land with immaculate landscapes
- Open plan living & dining with polished timber floors & high ceilings throughout
- Two large light filled bedrooms, both with built-in robes
- Travertine bathroom with marble vanity & clawfoot bath
- 20 solar panels with 6.6kw power