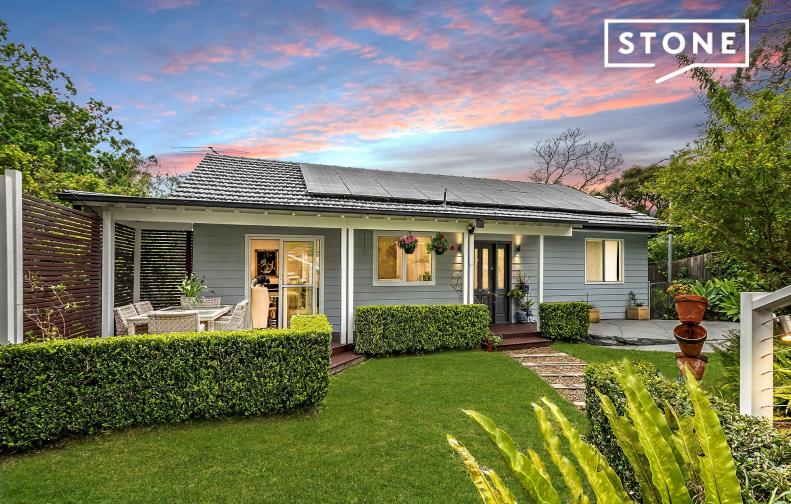

## Charming Family Home with Modern Touches and Future Potential in Prime Location

Set well back from the road, this charming family home offers a quiet and private retreat with expansive open-plan living, showcasing impressive high-quality finishes that blend modern style with traditional charm. You can simply move in and enjoy the space now, with easy options for adding a third bedroom in the future. Highlights include a light-filled living and dining area, a French country-style kitchen with a stone benchtop, a 900mm ILVE 5-burner gas cooker, and a luxurious travertine bathroom featuring a marble vanity and clawfoot bath.

Features;...

- 864sqm of sunny land with immaculate landscapes
- Open plan living & dining with polished timber floors & high ceilings throughout
- Two large light filled bedrooms, both with built-in robes
- Travertine bathroom with marble vanity & clawfoot bath
- 20 solar panels with 6.6kw power