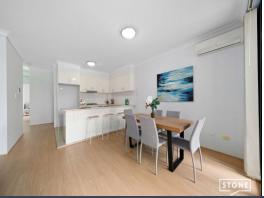

- Modern Kitchen with Stone Benchtops and Stainless Steel Appliances + Gas Cooking
- Open plan living & dining area with Split System Air Conditioner
- Two Bedrooms with Built In Robes, Main Bedroom with Ensuite & Private Balcony
- Internal Laundry & Secure Single Carspace