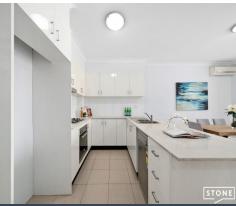

- Modern Kitchen with Stone Benchtops and Stainless Steel Appliances + Gas Cooking
- Open plan living & dining area with Split System Air Conditioner
- Two Bedrooms with Built In Robes, Main Bedroom with Ensuite & Private Balcony
- Internal Laundry & Secure Single Carspace