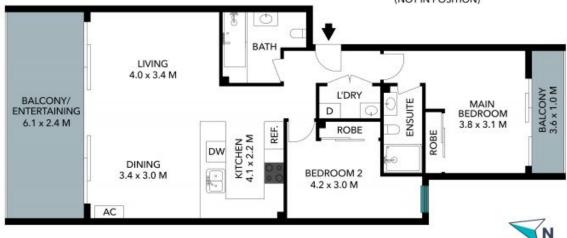

- Modern Kitchen with Stone Benchtops and Stainless Steel Appliances + Gas Cooking
- Open plan living & dining area with Split System Air Conditioner
- Two Bedrooms with Built In Robes, Main Bedroom with Ensuite & Private Balcony
- Internal Laundry & Secure Single Carspace

Inspect: Saturday, 19th October 2024 11:00 - 11:30

Price: Contact Agent

CAR SPACE 5.5 x 2.4 M

(NOT IN POSITION)

The floor plan is not to scale; measurements are indicative and in metres. Exterior elements are not in position. Plans should not be relied on.
Interested parties should make and rely on their own enquiries. All other information provided has been collected from reliable sources but cannot be guaranteed for accuracy.