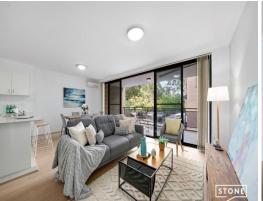

- Modern Kitchen with Stone Benchtops and Stainless Steel Appliances + Gas Cooking
- Open plan living & dining area with Split System Air Conditioner
- Two Bedrooms with Built In Robes, Main Bedroom with Ensuite & Private Balcony
- Internal Laundry & Secure Single Carspace