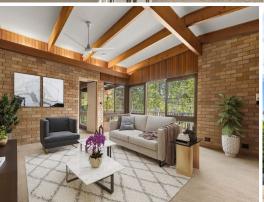

## Family home on a prime block - ripe for renovation

Breathe some new creative life into this nicely designed near-original residence and create your dream home (STCA) on a prime parcel of land in a tranquil family-friendly setting. Sprawling family home with a glass-embraced open plan layout incorporating multiple living spaces, it flows freely to entertainers' decks at the front and rear that capture leafy views. Placed on 715sqm of exquisitely manicured established gardens with a private sunny rear courtyard, it is footsteps to the track leading to Forestville Oval and Garigal National Park and within a 10 minute stroll of Frenchs Forest Public School and Forestway Shopping Centre.

- Immaculately preserved residence loved by the one family for the past 60 years
- Move straight in and refresh, renovate or its prime site for a new-build (STCA)  $\,$
- Lounge room adjoins casual living and dining areas flowing to a rear deck
- Spacious family room flows to a vast covered deck with leafy district vistas
- Near-original kitchen, four bedrooms with built-ins, tidy bathrooms ? full main
- Soaring timber beamed ceilings and there's air conditioning and tiled flooring
- Wraparound rear deck with a covered entertaining area steps to the courtyard