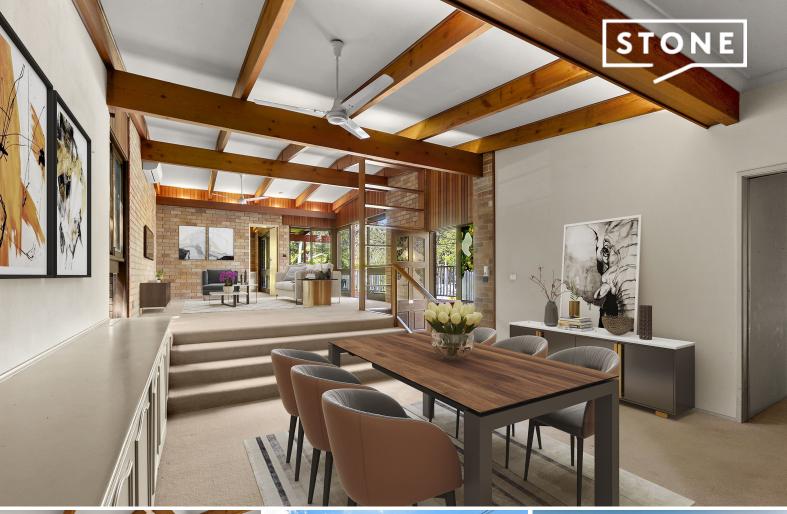

## Family home on a prime block - ripe for renovation

Breathe some new creative life into this nicely designed near-original residence and create your dream home (STCA) on a prime parcel of land in a tranquil family-friendly setting. Sprawling family home with a glass-embraced open plan layout incorporating multiple living spaces, it flows freely to entertainers' decks at the front and rear that capture leafy views. Placed on 715sqm of exquisitely manicured established gardens with a private sunny rear courtyard, it is footsteps to the track leading to Forestville Oval and Garigal National Park and within a 10 minute stroll of Frenchs Forest Public School and Forestway Shopping Centre.

- Immaculately preserved residence loved by the one family for the past 60 years
- Move straight in and refresh, renovate or its prime site for a new-build (STCA)  $\,$
- Lounge room adjoins casual living and dining areas flowing to a rear deck
- Spacious family room flows to a vast covered deck with leafy district vistas
- Near-original kitchen, four bedrooms with built-ins, tidy bathrooms ? full main
- Soaring timber beamed ceilings and there's air conditioning and tiled flooring
- Wraparound rear deck with a covered entertaining area steps to the courtyard