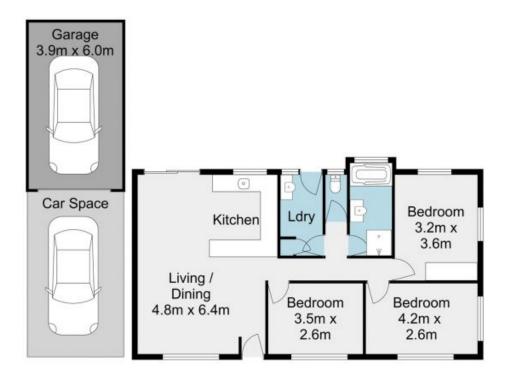

- Low maintenance 563sqm block with massive back yard
- Superb entry level home or Investment
- Freshly painted interior
- Updated kitchen
- Updated bathroom & Toilet
- Large 6x4m Shed/workshop
- Sprawling fully fenced pet friendly yard with side access
- McDowall State School catchment

This home offers:

Price:

Offers Over \$949,000

**John Bradley** 0410 454 718

**Matthew Biggs** 0499 498 988

The site pixin and floorplan are not to scale; measurements are indicable and in metres. Bushes and trees are pixoed for Bushation purposes. Plans should not be relied on, interested parties should make and rely on their own enquiries.