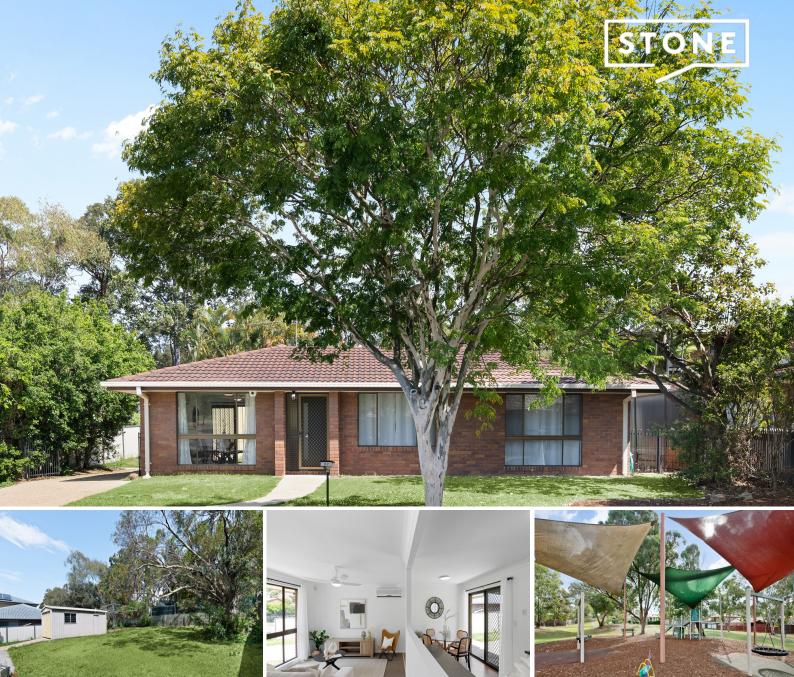

## Lowset with Potential

This renovated lowset family home on an elevated block is located in a quiet, peaceful street in a sought after pocket of McDowall steps from parkland. Positioned only 10 minutes from the front door of Westfield Chermside, only moments from public transport. And just around the corner from McDowall State School. If lifestyle, location & convenience is what your after here it is.

- Low maintenance 563sqm block with massive back yard
- Superb entry level home or Investment
- Freshly painted interior
- Updated kitchen
- Updated bathroom & Toilet
- Large 6x4m Shed/workshop
- Sprawling fully fenced pet friendly yard with side access
- McDowall State School catchment