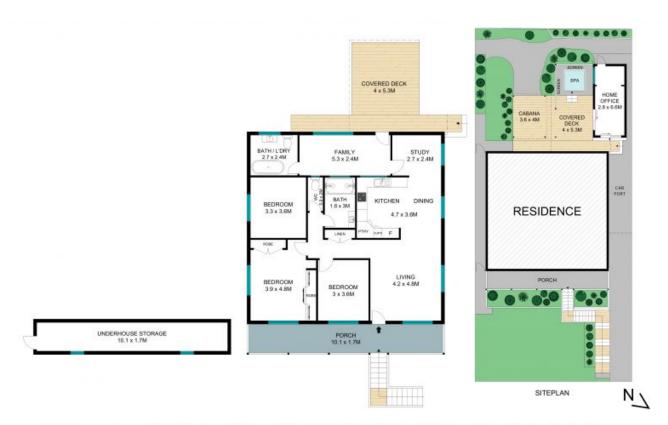

20 Henry Parkes Drive Berkeley Vale, NSW

3 🕮

2 5号

1

SOLD OFF MARKET TO OUR EXCLUSIVE BUYER DATABASE!

If you would like a stress free sale, contact Volkan and Reece today!

Price:

\$875,000



Volkan Akintetik 0499 830 247



**Reece Caira** 0431 013 342



The ste gate add floor glan are not to copic measurements are inclusive in metter, Signifes and floor gran are not to copic measurements are inclusive in metter, Signifes and the copic and floor mission and floor gran are not to copic measurements are inclusive in metter, Signifes and copic and floor gran are not to copic measurements are inclusive in metter, Signifes and copic and floor gran are not to copic measurements are inclusive in metter, Signifes and copic and floor grant are not to copic measurements are inclusive in meters, Signifes and Copic and Co

20 Henry Parkes Drive, Berkeley Vale