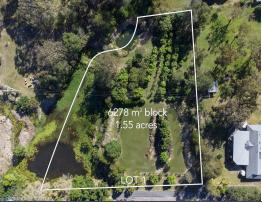

## LOT 1

Total land area approximately 6,278m2 or 1.55 acres Refer to image for building area.

SERVICES TO LAND NBN, 3 Phase Electricity & Town Water.

THE LOCATION

Situated in the Gold Coast hinterland, Tallai provides you with peaceful living with only a short trip away to the sand & surf of the glorious Gold Coast. The M1 is nearby, facilitating easy travel north...