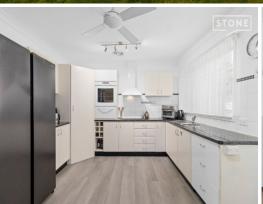

- 1102.8sqm corner block
- Comfortable and tidy three bedroom brick home
- Open and bright kitchen with ample bench and cupboard space
- Effortless flow to dining and living room with split system air conditioning and ceiling fan
- Three generously sized bedrooms with ceiling fans, two with built in robes
- Near level yard with carport, garages, shedding and handy drive in access
- Just 800m to Weston Primary School and 2kms to Kurri shopping/cafes
- A short 2.5kms to the M15 Hunter Expressway for a quick and easy commute