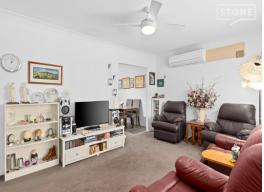

- 1102.8sqm corner block
- Comfortable and tidy three bedroom brick home
- Open and bright kitchen with ample bench and cupboard space
- Effortless flow to dining and living room with split system air conditioning and ceiling fan
- Three generously sized bedrooms with ceiling fans, two with built in robes
- Near level yard with carport, garages, shedding and handy drive in access
- Just 800m to Weston Primary School and 2kms to Kurri shopping/cafes
- A short 2.5kms to the M15 Hunter Expressway for a quick and easy commute