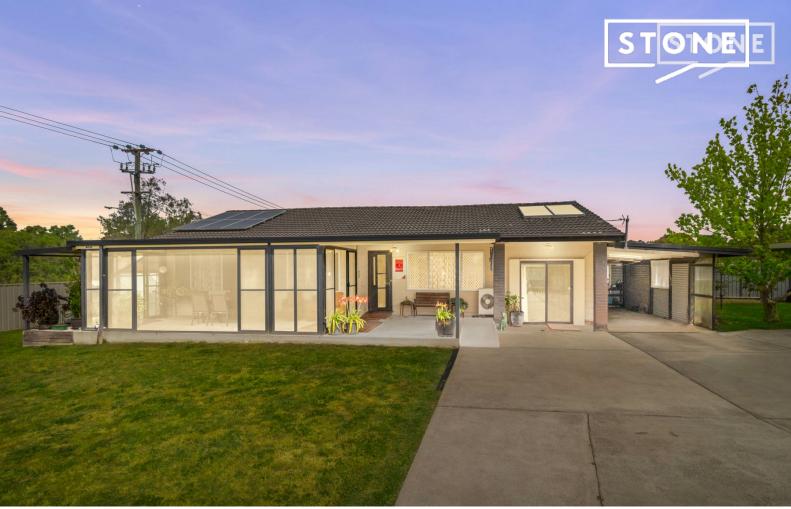

## **Corner Block**

Live large or perhaps develop and maximise, the sky is really the limit here! Located on an already subdivided 1102.8sqm corner block this three bedroom home will wow you with comfortable interiors and scope to update and personalise as you see fit. Boasting screened in entertaining, versatile shedding/garages and handy side access? on a near level and fully fenced block. Just 800m to Weston Primary School and only 2kms to Kurri CBD.

- 1102.8sqm corner block
- Comfortable and tidy three bedroom brick home
- Open and bright kitchen with ample bench and cupboard space
- Effortless flow to dining and living room with split system air conditioning and ceiling fan
- Three generously sized bedrooms with ceiling fans, two with built in robes
- Near level yard with carport, garages, shedding and handy drive in access
- Just 800m to Weston Primary School and 2kms to Kurri shopping/cafes
- A short 2.5kms to the M15 Hunter Expressway for a quick and easy commute