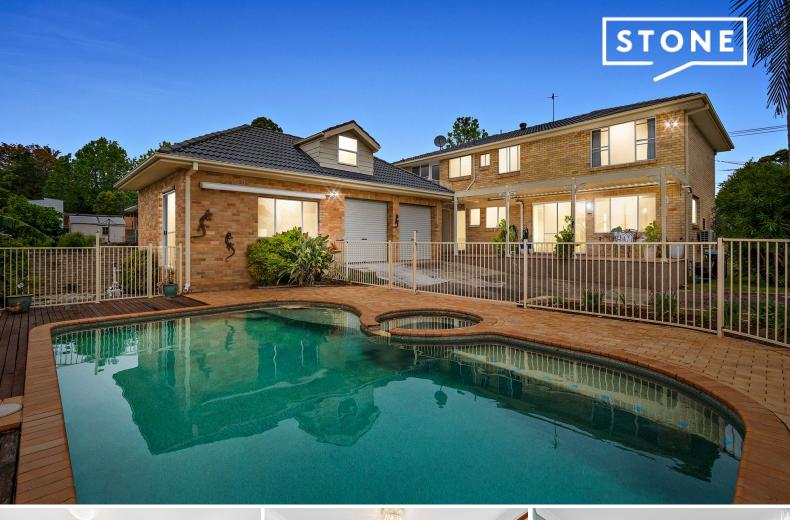

## **Unlimited Potential**

Set on an impressive 1081sqm (approx) corner block with prized rear-to-north aspect, wide street frontage and tranquil bushland vistas over beautiful Garigal National Park, this substantial family home offers endless potential for a growing family. Located in a quiet, family-friendly cul de sac, the property offers five generous double bedrooms with built-in robes, multiple living and dining spaces plus an oversized garage with the potential to convert to extended family accommodation or utilise as a studio or workshop. Spacious and well-maintained, this fantastic home presents incredible potential to update, add value and capitalise on the sought-after location.

- Convenient location close to bus transport, schools, cafes and restaurants, Glenrose shopping centre and recreation facilities
- Multiple living and dining spaces, including both formal and casual living and dining spaces
- Air-conditioned open plan kitchen, casual meals and living extending out to wide covered verandah with Vergola auto louvre roof and bushland outlook
- Modern family bathroom with separate bath and shower plus separate WC