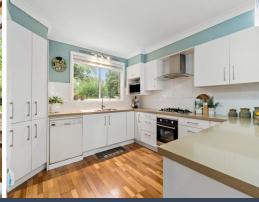

- Convenient location close to bus transport, schools, cafes and restaurants, Glenrose shopping centre and recreation facilities
- Multiple living and dining spaces, including both formal and casual living and dining spaces
- Air-conditioned open plan kitchen, casual meals and living extending out to wide covered verandah with Vergola auto louvre roof and bushland outlook
- Modern family bathroom with separate bath and shower plus separate WC