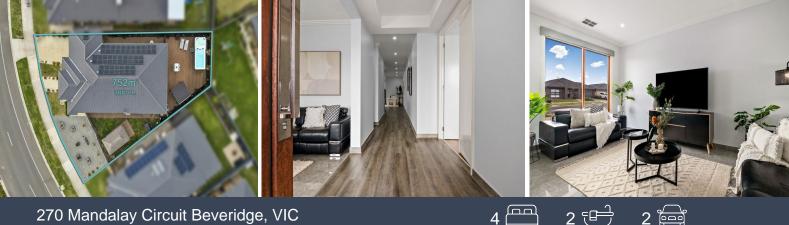

Packed with wow factor!

This custom-built family home is packed with wow factor! Freshly painted and ready to impress, it's set up for fun, function, and endless family moments.

Step into the heart of the home?a jaw-dropping kitchen with a massive 4-metre, 60mm stone island bench that's perfect for everything from family breakfasts to Friday night get-togethers. The large walk-in butler's pantry adds that extra touch of convenience, keeping everything organized and out of sight.

But the excitement doesn't stop there. Outside, the sprawling deck invites you to dive into the swim spa, while the second decked area with a cozy hut screams for BBQs and weekend hangouts. And with the huge side access, there's all the room you need for the caravan or boat, ready for your next family adventure.