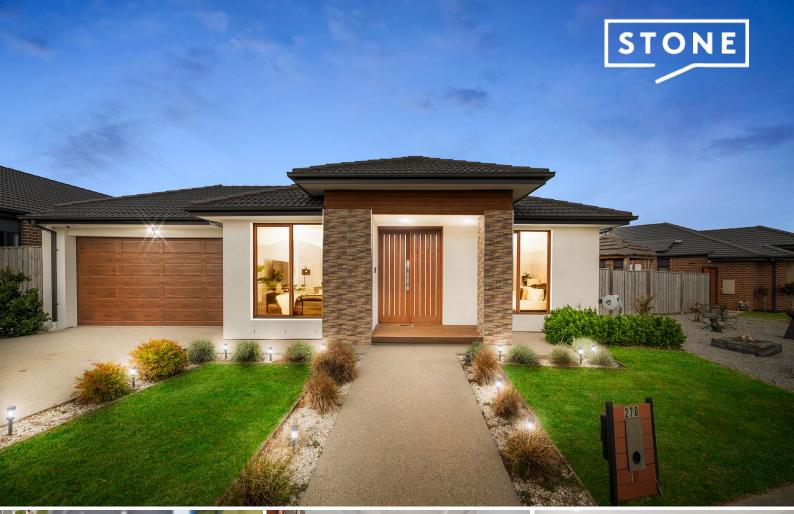

Packed with wow factor!

This custom-built family home is packed with wow factor! Freshly painted and ready to impress, it's set up for fun, function, and endless family moments.

Step into the heart of the home?a jaw-dropping kitchen with a massive 4-metre, 60mm stone island bench that's perfect for everything from family breakfasts to Friday night get-togethers. The large walk-in butler's pantry adds that extra touch of convenience, keeping everything organized and out of sight.