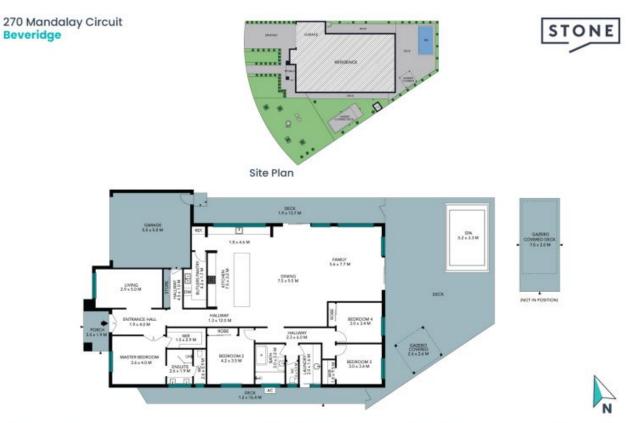

Price:

\$785,000 - \$835,000

**Jenni Ter Haar** 0438 130 473

The site plan and floor plan are not to scale; measurements are indicative and in metres. Bushes and trees are placed for illustration purposes. Plans should not be relied on Interested parties should make and rely on their own enquiries. All other information provided has been collected from reliable sources but cannot be guaranteed for accuracy. 270 Mandalay Circuit Beveridge