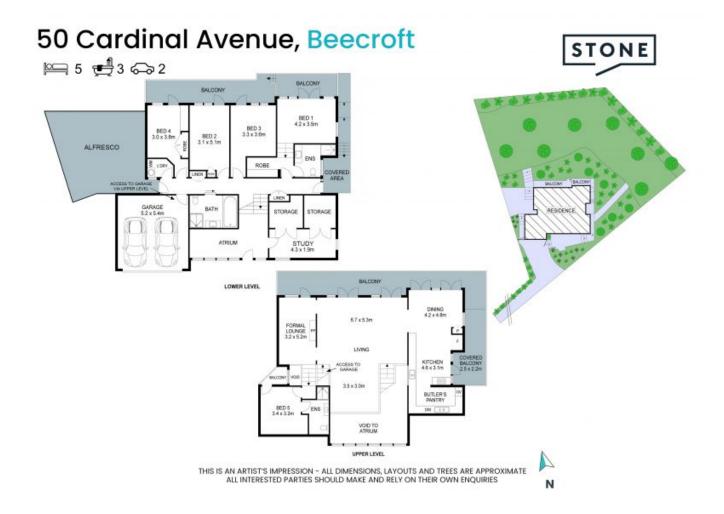

50 Cardinal Avenue Beecroft, NSW

5

1 至

3 運

2

## Grand Renovated Full Brick Modernist Home on 1552sqm of Park Like Grounds

Elegantly poised on an expansive 1,552sqm park-like estate, this generational showpiece is a breathtaking marriage of creativity and character, showcasing an expansive split-level layout, dramatic, pitched roof and multiple wraparound decks with stunning leafy district views. Expertly designed for excellent lifestyle flexibility and entertaining ease, it's steps to buses and shops.

- Sun-drenched entryway and sunroom with broad floor-to-ceiling angled windows
- Fantastic airflow and indoor-outdoor connections, opening to spotted gum decks
- Gorgeous huge living/dining area and a lounge with statement timber fireplace
- Solid brick build with fully renovated interiors and engineered timber floors
- Stylish kitchen with induction and gas, shaker cabinetry, and butler's pantry
- Sizeable bedrooms, all with deck access and two with ensuites, plus a study
- Master retreat with walk-in robe and fully tiled ensuite with one-way glass
- Skylit family bathroom with a soaking bath, floating vanity, and corner shower