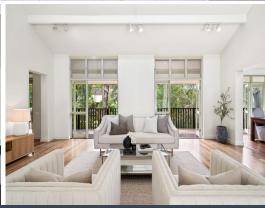

## Grand Renovated Full Brick Modernist Home on 1552sqm of Park Like Grounds

Elegantly poised on an expansive 1,552sqm park-like estate, this generational showpiece is a breathtaking marriage of creativity and character, showcasing an expansive split-level layout, dramatic, pitched roof and multiple wraparound decks with stunning leafy district views. Expertly designed for excellent lifestyle flexibility and entertaining ease, it's steps to buses and shops.

- Sun-drenched entryway and sunroom with broad floor-to-ceiling angled windows
- Fantastic airflow and indoor-outdoor connections, opening to spotted gum decks
- Gorgeous huge living/dining area and a lounge with statement timber fireplace
- Solid brick build with fully renovated interiors and engineered timber floors
- Stylish kitchen with induction and gas, shaker cabinetry, and butler's pantry
- Sizeable bedrooms, all with deck access and two with ensuites, plus a study
- Master retreat with walk-in robe and fully tiled ensuite with one-way glass
- Skylit family bathroom with a soaking bath, floating vanity, and corner shower