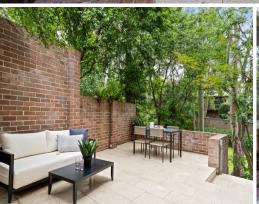

## Grand Renovated Full Brick Modernist Home on 1552sqm of Park Like Grounds

Elegantly poised on an expansive 1,552sqm park-like estate, this generational showpiece is a breathtaking marriage of creativity and character, showcasing an expansive split-level layout, dramatic, pitched roof and multiple wraparound decks with stunning leafy district views. Expertly designed for excellent lifestyle flexibility and entertaining ease, it's steps to buses and shops.

- Sun-drenched entryway and sunroom with broad floor-to-ceiling angled windows
- Fantastic airflow and indoor-outdoor connections, opening to spotted gum decks
- Gorgeous huge living/dining area and a lounge with statement timber fireplace
- Solid brick build with fully renovated interiors and engineered timber floors
- Stylish kitchen with induction and gas, shaker cabinetry, and butler's pantry
- Sizeable bedrooms, all with deck access and two with ensuites, plus a study
- Master retreat with walk-in robe and fully tiled ensuite with one-way glass
- Skylit family bathroom with a soaking bath, floating vanity, and corner shower