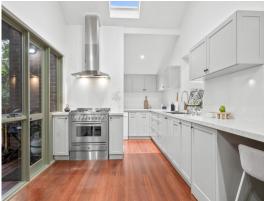

- Sun-drenched entryway and sunroom with broad floor-to-ceiling angled windows
- Fantastic airflow and indoor-outdoor connections, opening to spotted gum decks
- Gorgeous huge living/dining area and a lounge with statement timber fireplace
- Solid brick build with fully renovated interiors and engineered timber floors
- Stylish kitchen with induction and gas, shaker cabinetry, and butler's pantry
- Sizeable bedrooms, all with deck access and two with ensuites, plus a study
- Master retreat with walk-in robe and fully tiled ensuite with one-way glass
- Skylit family bathroom with a soaking bath, floating vanity, and corner shower