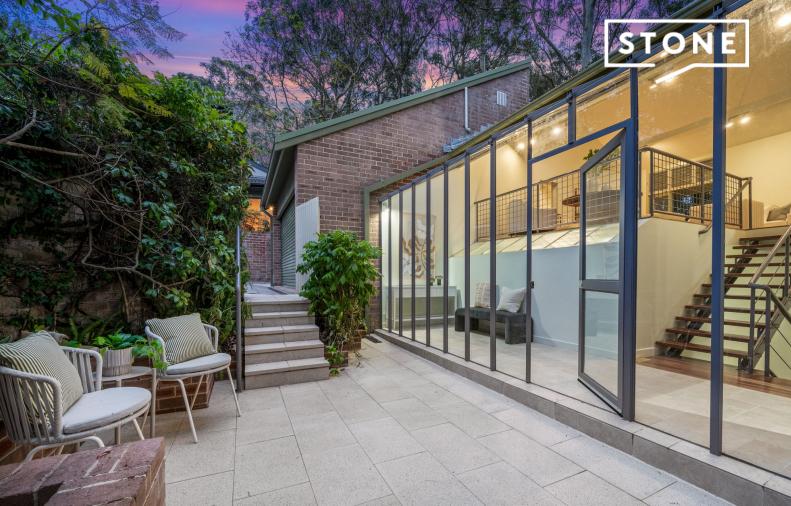

## Grand Renovated Full Brick Modernist Home on 1552sqm of Park Like Grounds

Elegantly poised on an expansive 1,552sqm park-like estate, this generational showpiece is a breathtaking marriage of creativity and character, showcasing an expansive split-level layout, dramatic, pitched roof and multiple wraparound decks with stunning leafy district views. Expertly designed for excellent lifestyle flexibility and entertaining ease, it's steps to buses and shops.

- Sun-drenched entryway and sunroom with broad floor-to-ceiling angled windows
- Fantastic airflow and indoor-outdoor connections, opening to spotted gum decks
- Gorgeous huge living/dining area and a lounge with statement timber fireplace
- Solid brick build with fully renovated interiors and engineered timber floors
- Stylish kitchen with induction and gas, shaker cabinetry, and butler's pantry
- Sizeable bedrooms, all with deck access and two with ensuites, plus a study
- Master retreat with walk-in robe and fully tiled ensuite with one-way glass
- Skylit family bathroom with a soaking bath, floating vanity, and corner shower